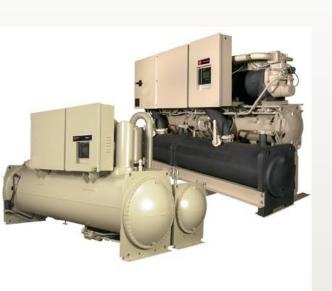

## SYSTEM DESCRIPTION – CHILLED WATER

- Air cooled or Water cooled chillers
- Constant primary loop chilled water pumps
- Variable speed secondary loop chilled water pumps
- Air Handling Unit/ Fan Coil Units
- Insulated chilled water pipes distribution system
- Side stream filtration system for CHW

#### Chilled-Water System

#### **Primary-Secondary Configuration**