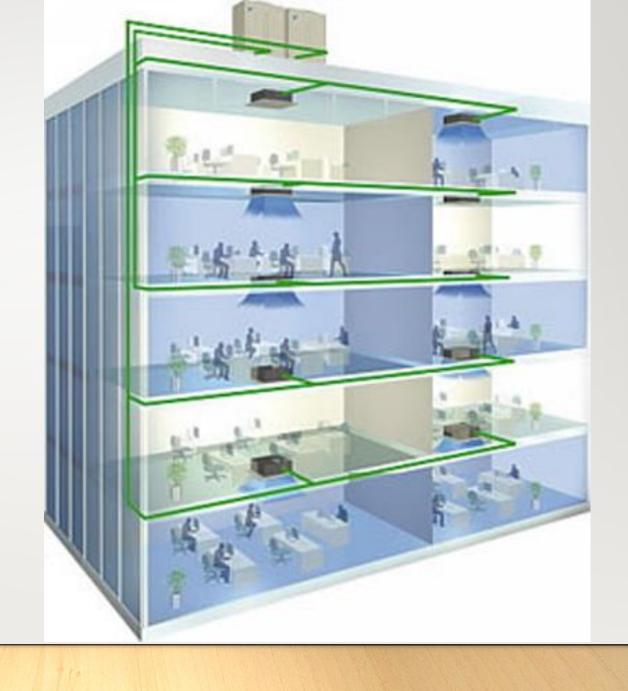

# SYSTEM DESCRIPTION – VRV (ROOF)

- Outdoor unit located on roof
- Indoor unit in conditioned space
- Refrigerant copper pipes from Roof to every floor to every indoor unit
- Intelligent controller system including power proportion distribution (PPD) system for energy metering

## SYSTEM DESCRIPTION – VRV (FLOOR)

- Outdoor unit located on each floor (AC ledge is required)
- Indoor unit in conditioned space
- Refrigerant copper pipes for each floor.
- Intelligent controller system including power proportion distribution (PPD) system for energy metering