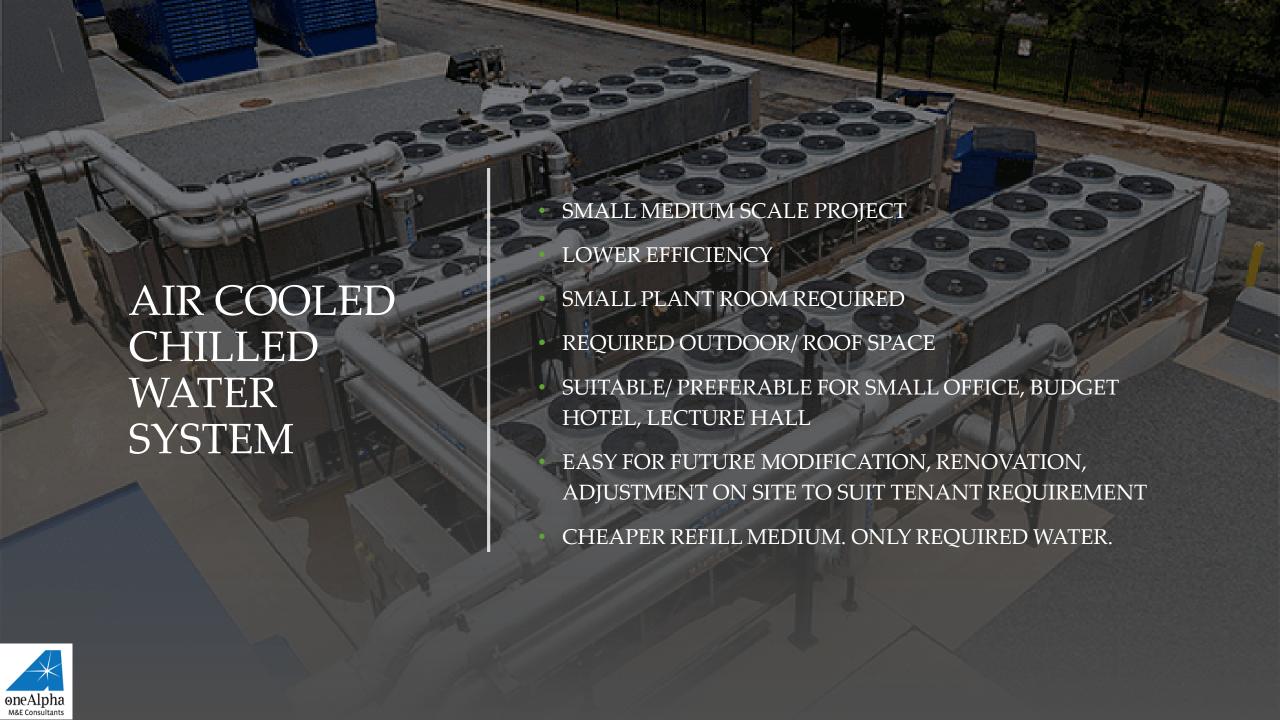

#### RECOMMENDATIONS

- EVERY AIR CONDITIONING SYSTEM HAS THEIR OWN PRO AND CONS
- SELECTION OF THE SYSTEM IS VERY MUCH DEPENDS ON TYPE OF BUILDING AND SCALE OF THE BUILDING
- BUILDING WHICH REQUIRED FREQUENT RENOVATION SUCH AS MALL,
   HOTEL AND OFFICE IS PREFER TO USE CHILLED WATER SYSTEM
- BUILDING WHICH DO NOT NEED MUCH RENOVATION SUCH AS SMALL OFFICE, BUDGET HOTEL AND LECTURE HALL MAY CONSIDER VRV SYSTEM
- HOWEVER, CHILLED WATER SYSTEM REQUIRED ONE EXPERIENCED FACILITY TEAM TO MANAGE THE SYSTEM COMPARE TO VRV SYSTEM