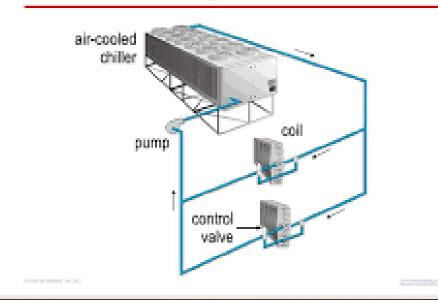

VRV SYTEM
- SYSTEM DESCRIPTION VRV (ROOF)
- SYSTEM DESCRIPTION VRV (FLOOR)



## CHILLED WATER & VRV

- CHILLED WATER SYSTEM
  - AIR COOLED
  - WATER COOLED

- VRV (VARIABLE REFRIGERANT VOLUME)
  - ROOF TOP
  - PER FLOOR













## SYSTEM DESCRIPTION – CHILLED WATER

- Air cooled or Water cooled chillers
- Constant primary loop chilled water pumps
- Variable speed secondary loop chilled water pumps
- Air Handling Unit/ Fan Coil Units
- Insulated chilled water pipes distribution system
- Side stream filtration system for CHW

- Cooling tower located on Roof/ Open Space
- Condenser water pipes distribution system
- Chemical/ Non Chemical treatment for Condenser water
- Building Management System
- Energy Meter System



## SYSTEM DESCRIPTION

– CHILLEDWATER

#### Chilled-Water System



#### **Primary-Secondary Configuration**







# SYSTEM DESCRIPTION – VRV (ROOF)

- Outdoor unit located on roof
- Indoor unit in conditioned space
- Refrigerant copper pipes from Roof to every floor to every indoor unit
- Intelligent controller system including power proportion distribution (PPD) system for energy metering





## SYSTEM DESCRIPTION – VRV (FLOOR)



- Outdoor unit located on each floor (AC ledge is required)
- Indoor unit in conditioned space
- Refrigerant copper pipes for each floor.
- Intelligent controller system including power proportion distribution (PPD) system for energy metering



#### RECOMMENDATIONS

- EVERY AIR CONDITIONING SYSTEM HAS THEIR OWN PRO AND CONS
- SELECTION OF THE SYSTEM IS VERY MUCH DEPENDS ON TYPE OF BUILDING AND SCALE OF THE BUILDING
- BUILD