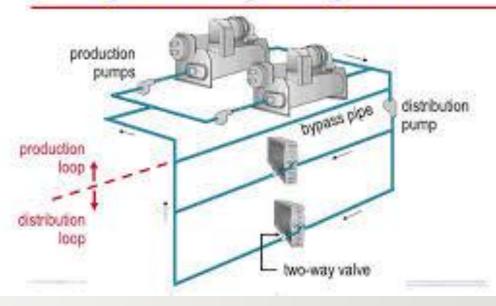

SYSTEM DESCRIPTION VRV (FLOOR)



## CHILLED WATER & VRV

- CHILLED WATER SYSTEM
  - AIR COOLED
  - WATER COOLED

- VRV (VARIABLE REFRIGERANT VOLUME)
  - ROOF TOP
  - PER FLOOR













## SYSTEM DESCRIPTION – CHILLED WATER

- Air cooled or Water cooled chillers
- Constant primary loop chilled water pumps
- Variable speed secondary loop chilled water pumps
- Air Handling Unit/ Fan Coil Units
- Insulated chilled water pipes distribution system
- Side stream filtration system for CHW

- Cooling tower located on Roof/ Open Space
- Condenser water pipes distribution system
- Chemical/ Non Chemical treatment for Condenser water
- Building Management System
- Energy Meter System



## SYSTEM DESCRIPTION

– CHILLEDWATER

#### Chilled-Water System



#### **Primary-Secondary Configuration**







# SYSTEM DESCRIPTION – VRV (ROOF)

- Outdoor unit located on roof
- Indoor unit in conditioned space
- Refrigerant copper pipes from Roof to every floor to every indoor unit
- Intelligent controller system including power proportion distribution (PPD) system for energy metering





## SYSTEM DESCRIPTION – VRV (FLOOR)



- Outdoor unit located on each floor (AC ledge is required)
- Indoor unit in conditioned space
- Refrigerant copper pipes for each floor.
- Intelligent controller system including power proportion distribution (PPD) system for energy metering



#### RECOMMENDATIONS

- EVERY AIR CONDITIONING SYSTEM HAS THEIR OWN PRO AND CONS
- SELECTION OF THE SYSTEM IS VERY MUCH DEPENDS ON TYPE OF BUILDING AND SCALE OF THE BUILDING
- BUILDING WHICH REQUIRED FREQUENT RENOVATION SUCH