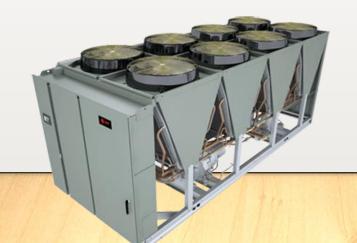

## SYSTEM DESCRIPTION – CHILLED WATER

- Air cooled or Water cooled chillers
- Constant primary loop chilled water pumps
- Variable speed secondary loop chilled water pumps
- Air Handling Unit/ Fan Coil Units
- Insulated chilled water pipes distribution system
- Side stream filtration system for CHW

- Cooling tower located on Roof/ Open Space
- Condenser water pipes distribution system
- Chemical/ Non Chemical treatment for Condenser water
- Building Management System
- Energy Meter System