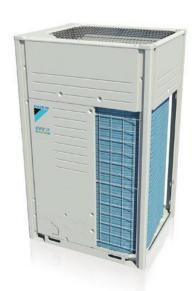

# SYSTEM DESCRIPTION – VRV (ROOF)

- Outdoor unit located on roof
- Indoor unit in conditioned space
- Refrigerant copper pipes from Roof to every floor to every indoor unit
- Intelligent controller system including power proportion distribution (PPD) system for energy metering

## SYSTEM DESCRIPTION – VRV (FLOOR)

- Outdoor unit located on each floor (AC ledge is required)
- Indoor unit in conditioned space
- Refrigerant copper pipes for each floor.
- Intelligent controller system including power proportion distribution (PPD) system for energy metering