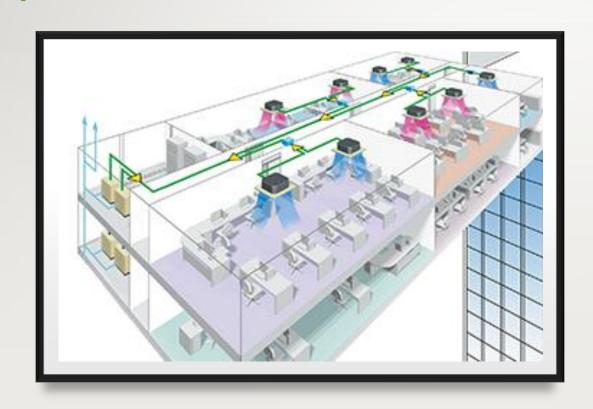

## SYSTEM DESCRIPTION – CHILLED WATER

- Air cooled or Water cooled chillers
- Constant primary loop chilled water pumps
- Variable speed secondary loop chilled water pumps
- Air Handling Unit/ Fan Coil Units
- Insulated chilled water pipes distribution system
- Side stream filtration system for CHW

- Cooling tower located on Roof/ Open Space
- Condenser water pipes distribution system
- Chemical/ Non Chemical treatment for Condenser water
- Building Management System
- Energy Meter System

#### Chilled-Water System

#### **Primary-Secondary Configuration**