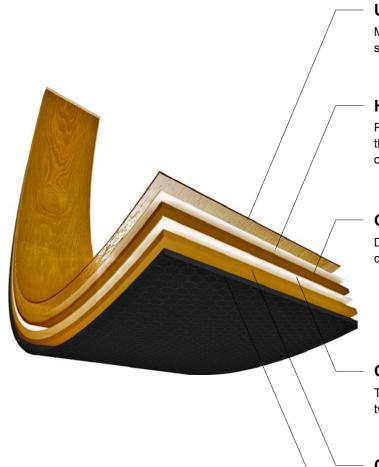

## High performance LVT (Luxury Vinyle Tile)

### UV Shield & Wear Layer

Made to resist against stains, scuffs and scratches. It offers high performance of usage.

#### **High Resolution Print Film**

Represent vivid colors and patterns that have the design gene from VOXFLOR, which match our carpet tiles perfectly.

#### **Core Stabilization Sheet**

Designed to provide dimension stability and give consistent product thickness.

#### **Grid Work**

The fiberglass material encapsulated between two PVC layers, provides strength and flexibility.

#### **Emboss Wave Backing**

Solid Backing made to provide foundation strength, stability and ease of installation.

your color story

www.voxflor.com 400 021 0790