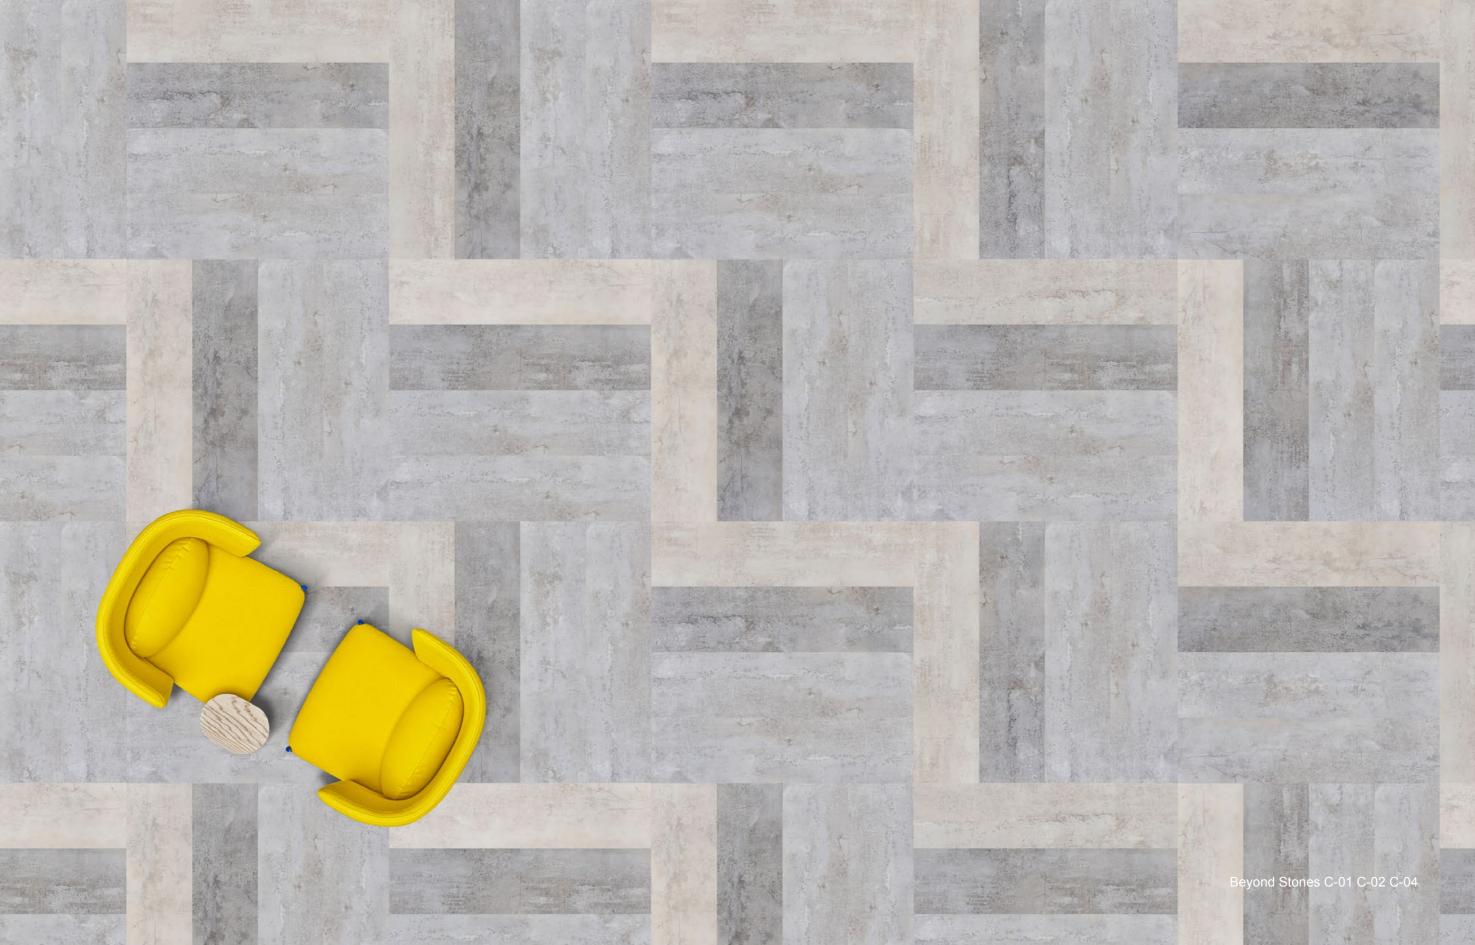

A landscape is composed of many things, so is our floor design.

4.5 2.42

Above Woods A-01, Moss 0244, Stone Edge 30244

11

 $(\mu =$ 

Above Woods A-01, Spacewalk 300-01, Interweave 05 07

**Beyond Stones** is a grouping of rough stone patterns. One of them comes in 50cm x 50cm while the rest come in 25cm x 100cm dimensions. Inspired by the colors in our carpet, Beyond Stones brings dimensions, depth and great visuals with our carpet.

Beyond Stones B-05, Seaside Leaves 03, Seaside Basic 03

MARYS

Above Woods A-01 Spacewalk 300-01 Interweave 05

Interweave 07

Beyond Stones C-03 Beyond Stones C-05

Spacewalk 300-02

Beyond Stones C-01 Beyond Stones C-02 Beyond Stones C-04