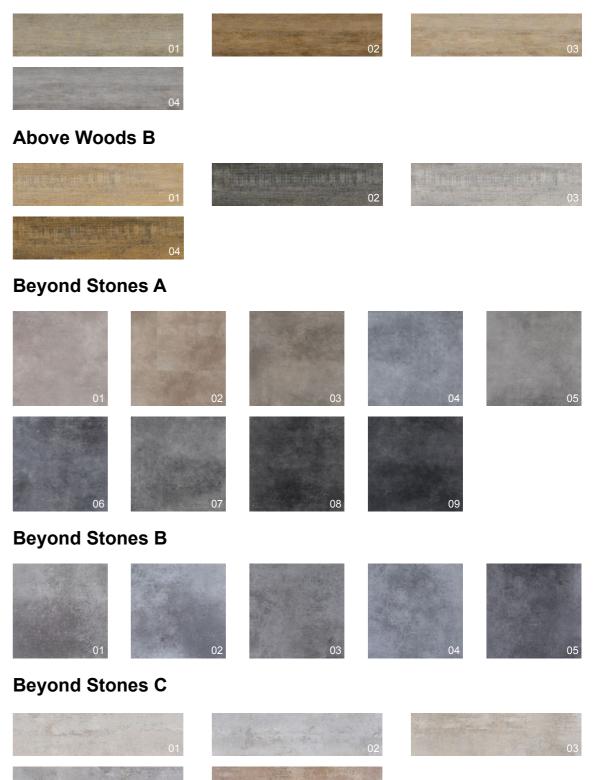

product lines, which brings extra possibility to the floor.

Across Collection are sorted into 2 groups: Above Woods and Beyond Stones.

**Above Woods** includes two classic wood graphic designs in 25cm x 100cm. Above Woods A has texture with slight scratching while Above Woods B gives a stronger impression.

A landscape is composed of many things, so is our floor design.

4.5 2.42

Above Woods A-01, Moss 0244, Stone Edge 30244

11

 $(\mu =$ 

Above Woods A-01, Spacewalk 300-01, Interweave 05 07

**Beyond Stones** is a grouping of rough stone patterns. One of them comes in 50cm x 50cm while the rest come in 25cm x 100cm dimensions. Inspired by the colors in our carpet, Beyond Stones brings dimensions, depth and great visuals with our carpet.

Beyond Stones B-05, Seaside Leaves 03, Seaside Basic 03

MARYS

Above Woods A-01 Spacewalk 300-01 Interweave 05

Interweave 07

Beyond Stones C-03 Beyond Stones C-05

Spacewalk 300-02

Beyond Stones C-01 Beyond Stones C-02 Beyond Stones C-04