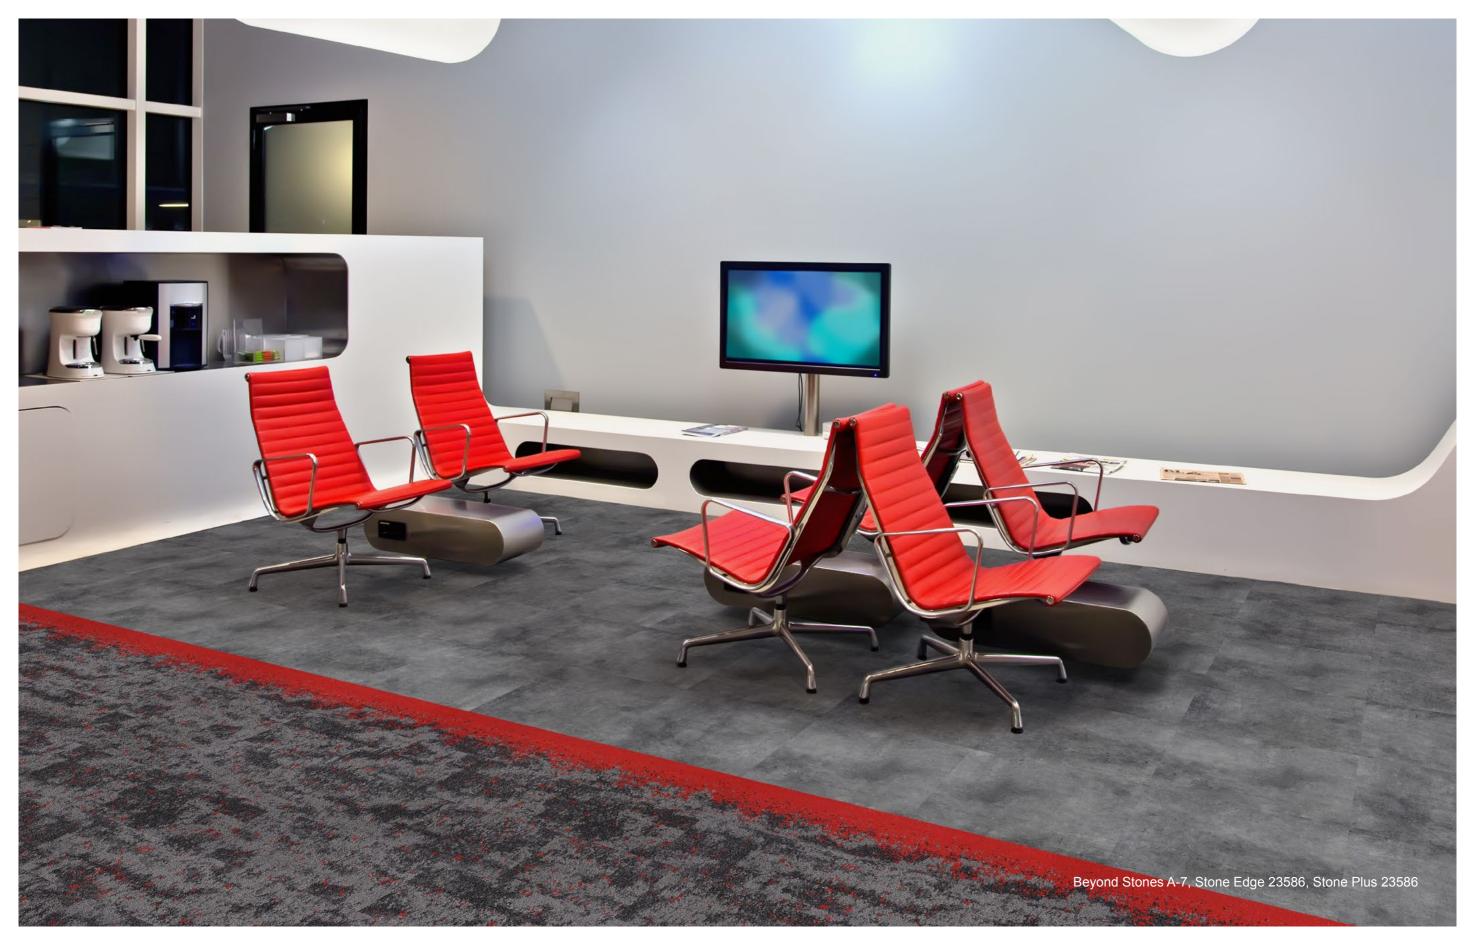

A landscape is composed of many things, so is our floor design.

4.5 2.42

Above Woods A-01, Moss 0244, Stone Edge 30244

11

 $(\mu =$ 

Above Woods A-01, Spacewalk 300-01, Interweave 05 07

**Beyond Stones** is a grouping of rough stone patterns. One of them comes in 50cm x 50cm while the rest come in 25cm x 100cm dimensions. Inspired by the colors in our carpet, Beyond Stones brings dimensions, depth and great visuals with our carpet.

Beyond Stones B-05, Seaside Leaves 03, Seaside Basic 03

MARYS

Above Woods A-01 Spacewalk 300-01 Interweave 05

Interweave 07

Beyond Stones C-03 Beyond Stones C-05

Spacewalk 300-02

Beyond Stones C-01 Beyond Stones C-02 Beyond Stones C-04