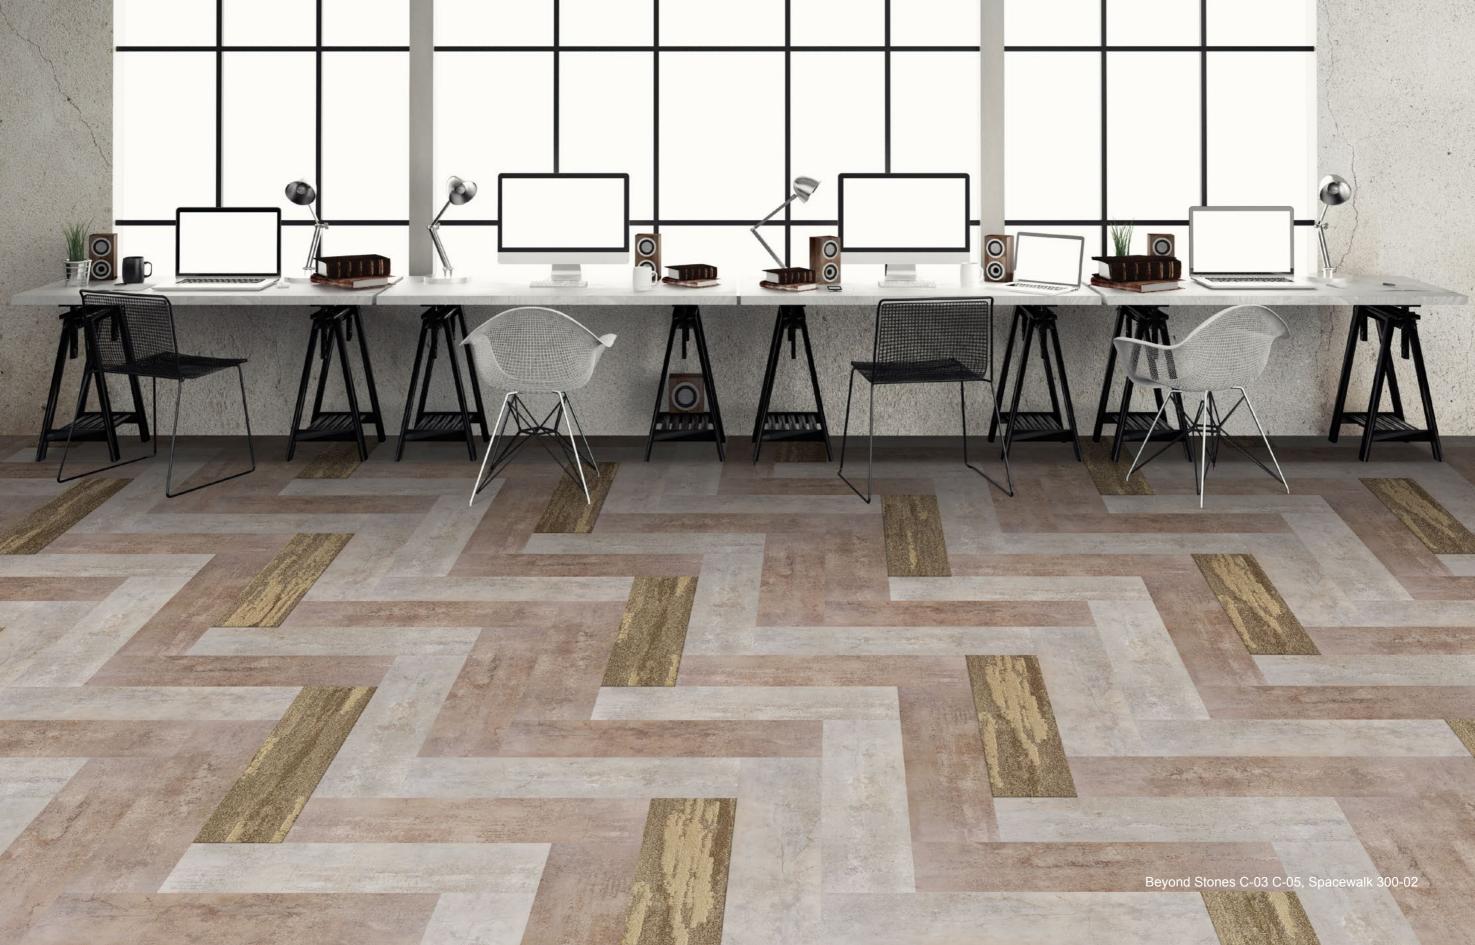

A landscape is composed of many things, so is our floor design.

4.5 2.42

Above Woods A-01, Moss 0244, Stone Edge 30244

11

 $(\mu =$ 

Above Woods A-01, Spacewalk 300-01, Interweave 05 07

**Beyond Stones** is a grouping of rough stone patterns. One of them comes in 50cm x 50cm while the rest come in 25cm x 100cm dimensions. Inspired by the colors in our carpet, Beyond Stones brings dimensions, depth and great visuals with our carpet.

Beyond Stones B-05, Seaside Leaves 03, Seaside Basic 03

MARYS

Above Woods A-01 Spacewalk 300-01 Interweave 05

Interweave 07

Beyond Stones C-03 Beyond Stones C-05

Spacewalk 300-02

Beyond Stones C-01 Beyond Stones C-02 Beyond Stones C-04