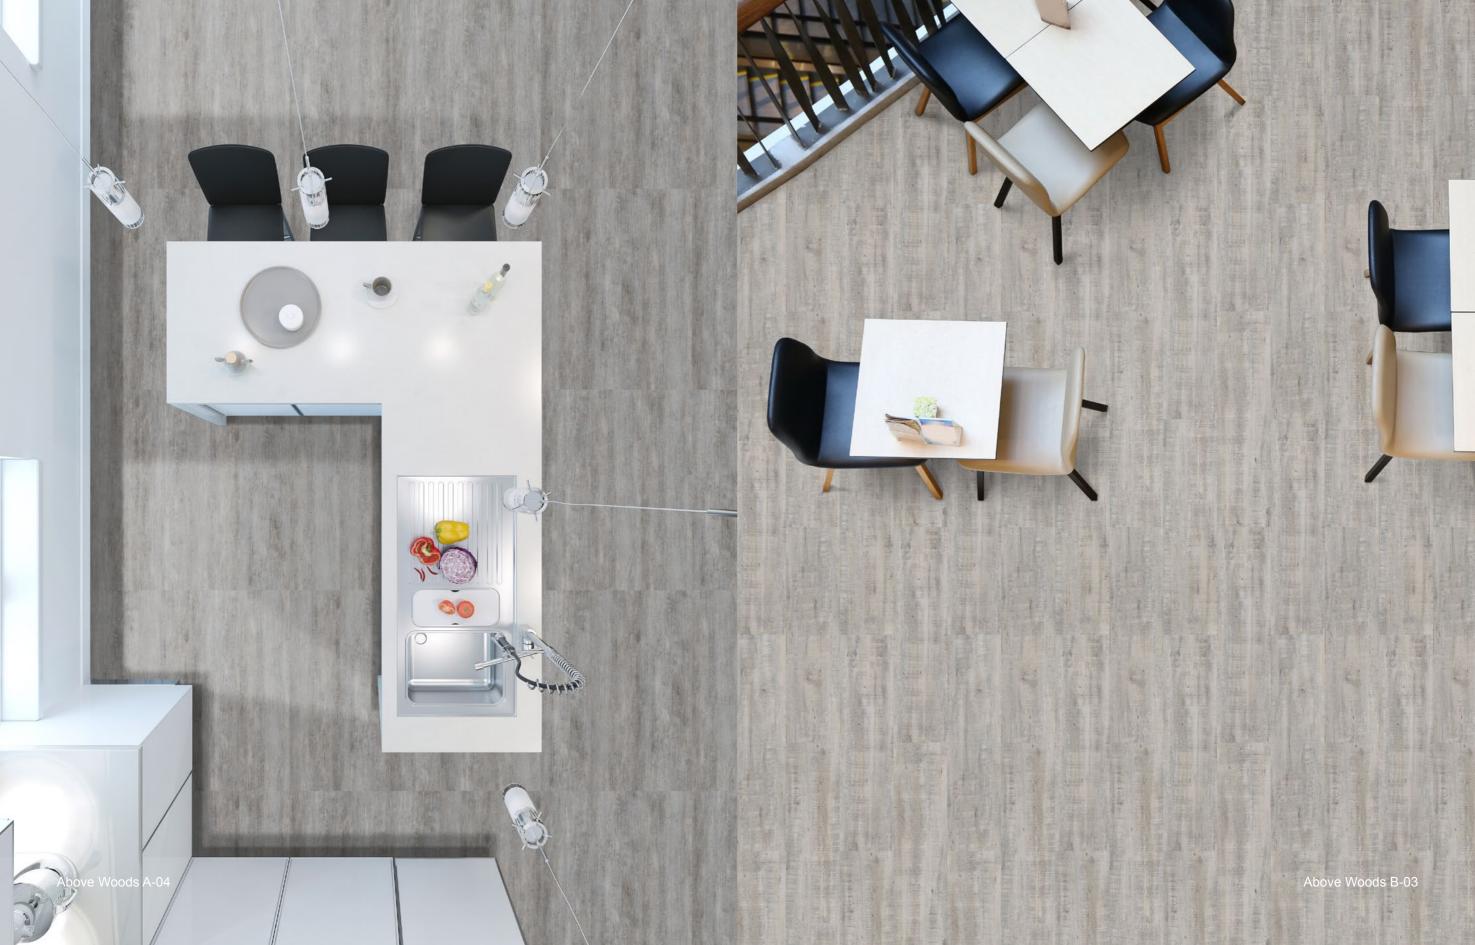

product lines, which brings extra possibility to the floor.

Across Collection are sorted into 2 groups: Above Woods and Beyond Stones.

**Above Woods** includes two classic wood graphic designs in 25cm x 100cm. Above Woods A has texture with slight scratching while Above Woods B gives a stronger impression.

A landscape is composed of many things, so is our floor design.

4.5 2.42

Above Woods A-01, Moss 0244, Stone Edge 30244

11

 $(\mu =$ 

Above Woods A-01, Spacewalk 300-01, Interweave 05 07

**Beyond Stones** is a grouping of rough stone patterns. One of them comes in 50cm x 50cm while the rest come in 25cm x 100cm dimensions. Inspired by the colors in our carpet, Beyond Stones brings dimensions, depth and great visuals with our carpet.

Beyond Stones B-05, Seaside Leaves 03, Seaside Basic 03

MARYS

Above Woods A-01 Spacewalk 300-01 Interweave 05

Interweave 07

Beyond Stones C-03 Beyond Stones C-05

Spacewalk 300-02

Beyond Stones C-01 Beyond Stones C-02 Beyond Stones C-04