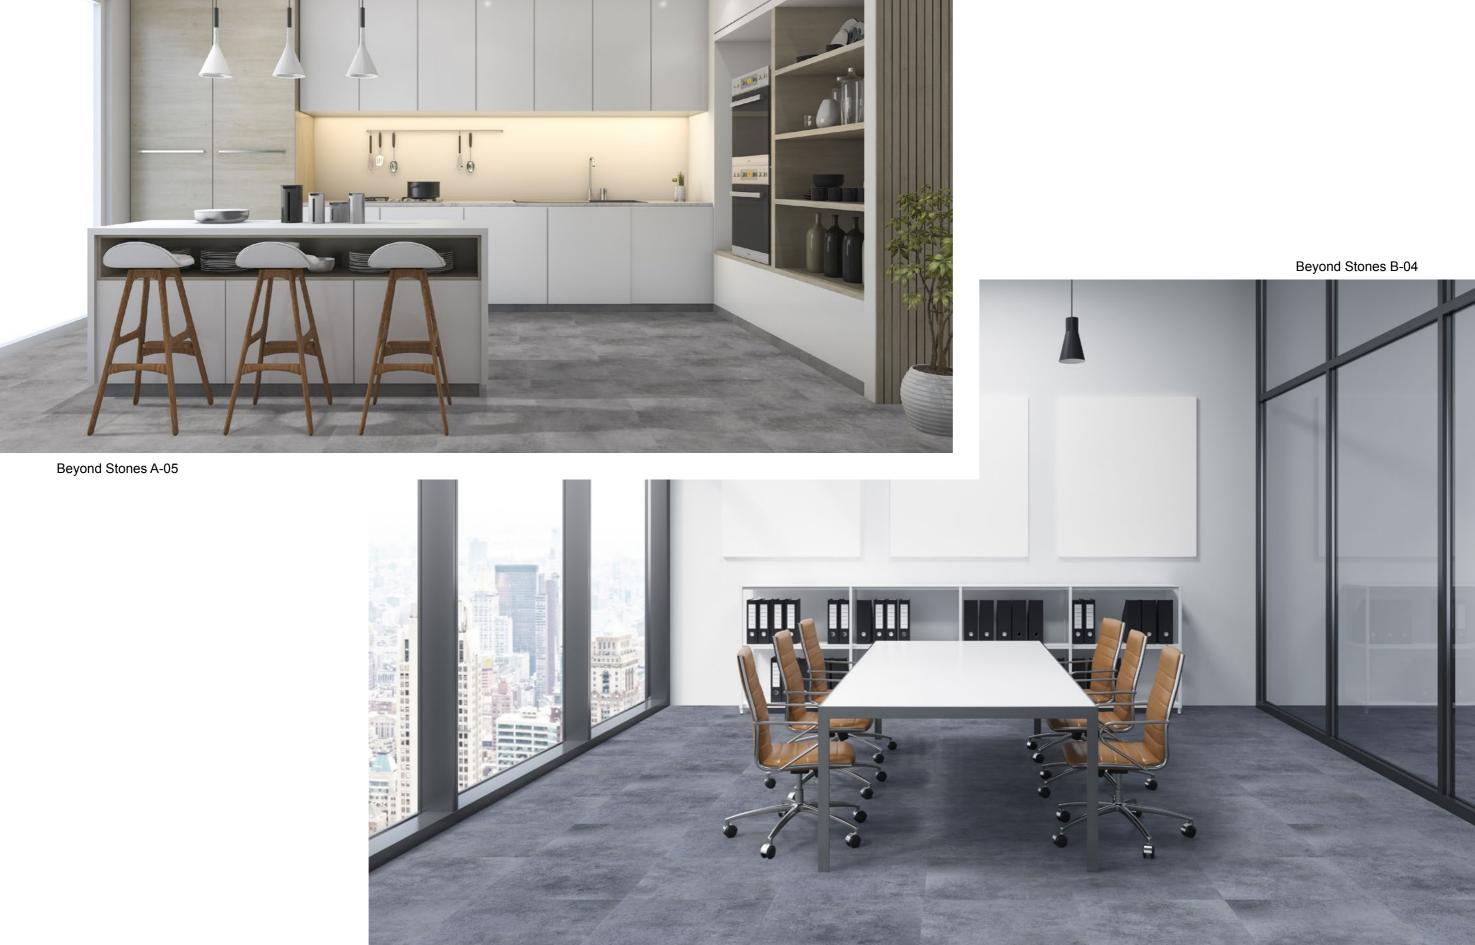

A landscape is composed of many things, so is our floor design.

4.5 2.42

Above Woods A-01, Moss 0244, Stone Edge 30244

11

 $(\mu =$ 

Above Woods A-01, Spacewalk 300-01, Interweave 05 07

**Beyond Stones** is a grouping of rough stone patterns. One of them comes in 50cm x 50cm while the rest come in 25cm x 100cm dimensions. Inspired by the colors in our carpet, Beyond Stones brings dimensions, depth and great visuals with our carpet.

Beyond Stones B-05, Seaside Leaves 03, Seaside Basic 03

MARYS

Above Woods A-01 Spacewalk 300-01 Interweave 05

Interweave 07

Beyond Stones C-03 Beyond Stones C-05

Spacewalk 300-02

Beyond Stones C-01 Beyond Stones C-02 Beyond Stones C-04