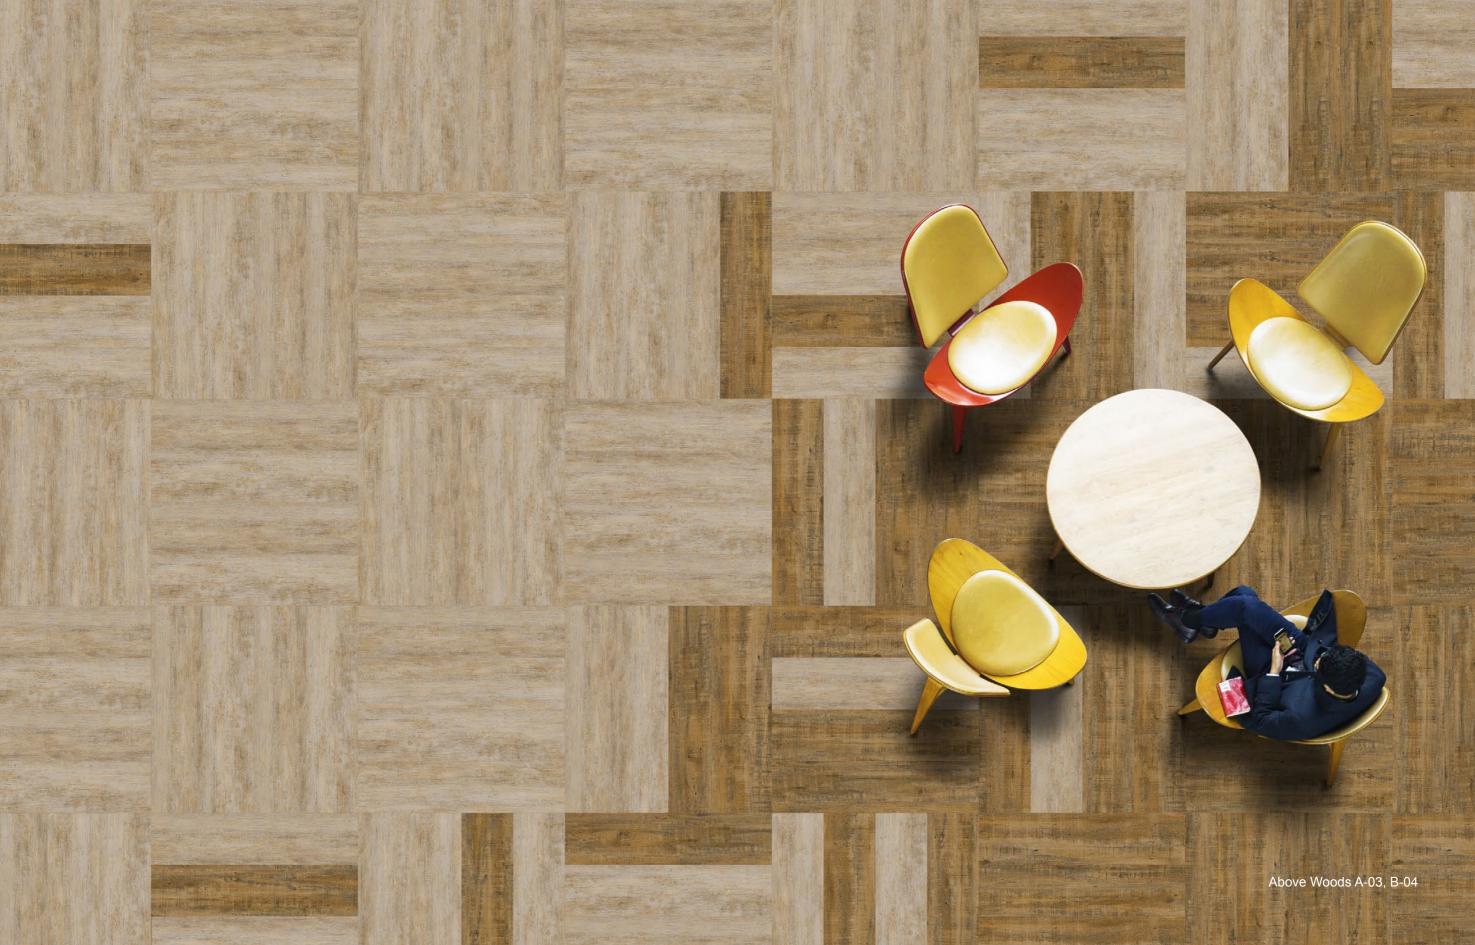

product lines, which brings extra possibility to the floor.

Across Collection are sorted into 2 groups: Above Woods and Beyond Stones.

**Above Woods** includes two classic wood graphic designs in 25cm x 100cm. Above Woods A has texture with slight scratching while Above Woods B gives a stronger impression.

A landscape is composed of many things, so is our floor design.

4.5 2.42

Above Woods A-01, Moss 0244, Stone Edge 30244

11

 $(\mu =$ 

Above Woods A-01, Spacewalk 300-01, Interweave 05 07

**Beyond Stones** is a grouping of rough stone patterns. One of them comes in 50cm x 50cm while the rest come in 25cm x 100cm dimensions. Inspired by the colors in our carpet, Beyond Stones brings dimensions, depth and great visuals with our carpet.