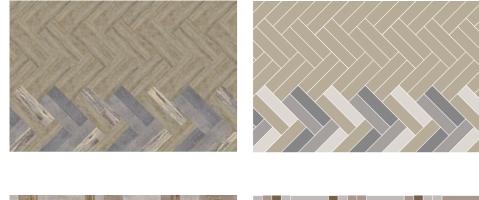

product lines, which brings extra possibility to the floor.

Across Collection are sorted into 2 groups: Above Woods and Beyond Stones.

**Above Woods** includes two classic wood graphic designs in 25cm x 100cm. Above Woods A has texture with slight scratching while Above Woods B gives a stronger impression.

A landscape is composed of many things, so is our floor design.

4.5 2.42

Above Woods A-01, Moss 0244, Stone Edge 30244

11

 $(\mu =$ 

Above Woods A-01, Spacewalk 300-01, Interweave 05 07

**Beyond Stones** is a grouping of rough stone patterns. One of them comes in 50cm x 50cm while the rest come in 25cm x 100cm dimensions. Inspired by the colors in our carpet, Beyond Stones brings dimensions, depth and great visuals with our carpet.

### Above Woods A