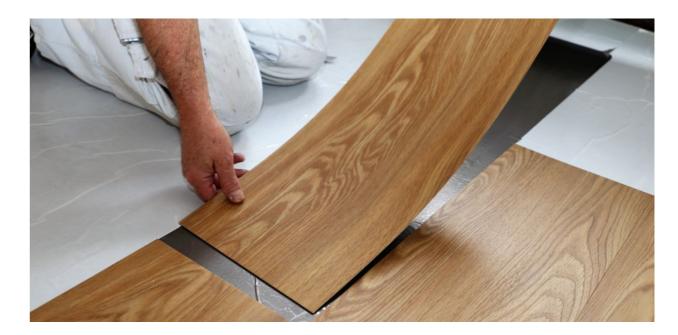

One Installation System for both carpet and LVT

Can be laid directly over existing floor surfaces

No shifting or sliding

1. Existing floor surface must be smooth and free of all foreign matter

2.In case of different subsurface, VOXFLOR tackifier or Eco-sticker is still recommended to use during installing.