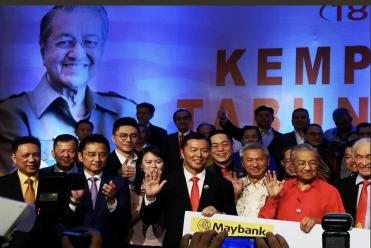

#### Chester Corporate Social Responsibility (CSR)

Chester will always do the outmost in its power to aid and magnify the new government towards a better development. "The fund, says Prime Minister Tun Dr Mahathir Mohamad, is a means to help channel aid from the public who are keen on helping the government strengthen its financial position."

Chester took part in this donation campaign. It's a good opportunity to contribute to our country. No matter big or small, Chester believes every bits helps to ease the huge debts burden.

Chester have been doing and embracing CSR a certain way, as we used to believe it's company's responsibility and the efforts can help to improve the local society and global communities in some way.