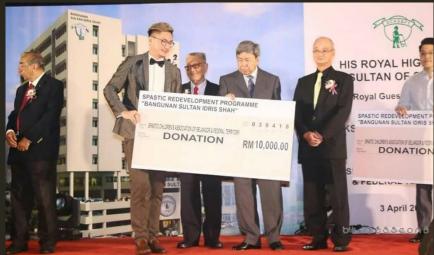

Chester Donated to The Spastic Redevelopment Programme "Bagunan Sultan Idris Shah" by Sultan of Selamgor