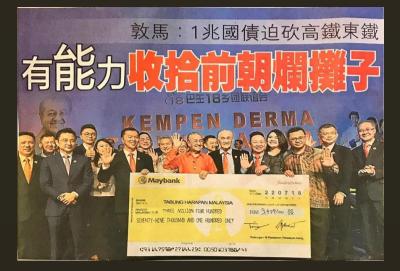

#### Chester Corporate Social Responsibility (CSR)

Chester will always do the outmost in its power to aid and magnify the new government towards a better development. "The fund, says Prime Minister Tun Dr Mahathir Mohamad, is a means to help channel aid from the public who are keen on helping the government strengthen its financial position."

Chester took part in this donation campaign. It's a good opportunity to contribute to our country. No matter big or small, Chester believes every bits helps to ease the huge debts burden.

Chester have been doing and embracing CSR a certain way, as we used to believe it's company's responsibility and the efforts can help to improve the local society and global communities in some way.