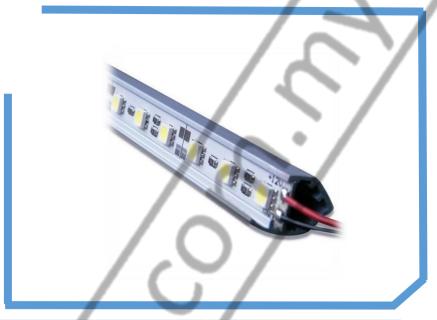

## LED CABINET LIGHT

Input voltage : <u>DC 12V</u> Color Rendering Index : <u>>RA 80</u>

| Model       | LED Type | LED Quantity         | Type                           | Color Temperature (K)                                       |
|-------------|----------|----------------------|--------------------------------|-------------------------------------------------------------|
| LED Cabinet | SMD 5050 | 60/meter<br>72/meter | Surface<br>Triangle<br>Conceal | 5700K ~ 6000K (Cool White)<br>Red, Green, Blue, Yellow, RGB |