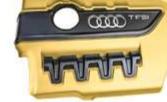

## **Success Project**

AB 7304 METAL RED

AB 7313 HEAT SILVER

AB 7315 MUGEN BLUE

TEXTURE BLACK

AB 7311 HEAT GOLD

2. Primer

imperfection.

operation will also accomplish curing.

AB 7311 HEAT GOLD

AB 7308

NEON

GREEN

AB 7315 HEAT SILVER

AB 7315 MUGEN BLUE

AB 7316 PROJECT MU GREEN