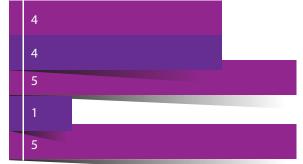

#### Application

Spray contaminated components and allow to drain. After solvent has evaporated, the components will be clean and free from grease.

Strong Penetration Fast Evaporation

Road tar, Grime & Carbon Cleaning

Safe on Most Plastic

Oil, Grease, Dust & Wax Cleaning

Gox7's AC 720 Automotive Green & Biodegradable Degreaser provides heavy duty cleaning without harsh chemicals, which is safe to use on all washable surfaces and safe for environment.