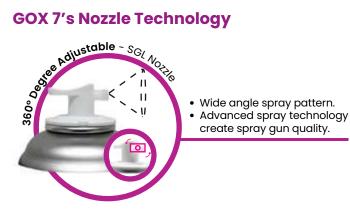

## GOX 7's Nozzle

- Wide angle spray pattern.
- Advanced spray technology create spray gun quality.