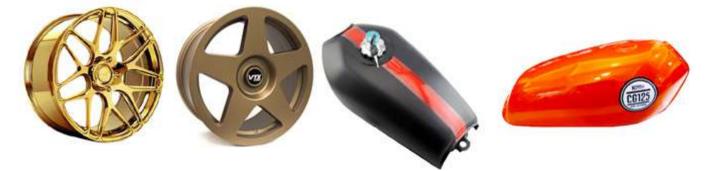

# GOX7 AT 77\*\* TOP CLEAR COAT SERIES

Gox7 AT 77\*\* Series of Automotive Premium Clear Coat is a Hybrid Technology of acrylic & alkyd urethane systems that brings you ultimate protection for your valued vehicle. Refinishing work is made easy, anytime, anyway, with your own creative ideas and designs as well as re-styling your vehicle to reflect current design trends, with always new and fashionable colours.

### Features

- Premium automotive clear coat paint with excellent glossiness and texturing effect.
- This track-tested formula is ideal for use on Sport Rim & Motorcycle Tank projects, Metal & Plastic Engine Cover Coating projects, Interior & Exterior Plastic Parts, as well as Automotive Trimming projects.
- Fast drying with excellent corrosion prevention, prevents chipping, cracking and peeling.
- Outstanding weather and fading resistance make it ideal for car enthusiasts and auto-refinish professionals.
- Its durable, resistant to oil, grease and most petrochemicals.
- Dry to touch in 30 Minutes. Dries thoroughly overnight.