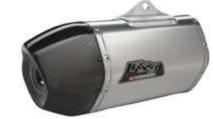

## Feature

- Premium automotive brake calliper and brake drum paint with excellent durability and heat resistance up to 650° F (350° C).
- This track-tested formula is ideal for use on brake calliper, brake drums, brake rotor centre and ribs, wheel hubs, and parts requiring high heat resistance.
- Fast drying with excellent corrosion prevention.
- Gox7 does not chip, crack or peel.
- Outstanding weather and heat resistance, make it ideal for car enthusiasts and auto-refinishing professionals.

Drying: **Touch in 30 Minutes, Dries** 

Resistance Up to 350°C

Thoroughly Overnight