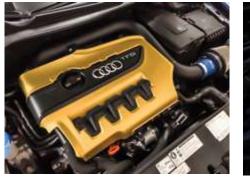

# AUTOMOTIVE HIGH HEAT RESISTANCE PAINT

# GOX7 AB 73\*\* HIGH HEAT RESISTANCE SERIES FOR EXHAUST & BRAKE SYSTEM PART

Gox7 AB 73\*\* Series of Automotive Brake Calliper & Brake Drum paint is a Hybrid Technology of silicone acrylic urethane system. It brings you ultimate protection for your valued vehicle, with refinishing work made easy, anytime, anyway, using your own creative ideas and designs as well as re-styling your vehicle to reflect current design trends, with new and fashionable colours.

## Feature

- Premium automotive brake calliper and brake drum paint with excellent durability and heat resistance up to 650° F (350° C).
- This track-tested formula is ideal for use on brake calliper, brake drums, brake rotor centre and ribs, wheel hubs, and parts requiring high heat resistance.
- Fast drying with excellent corrosion prevention.
- Gox7 does not chip, crack or peel.
- Outstanding weather and heat resistance, make it ideal for car enthusiasts and auto-refinishing professionals.