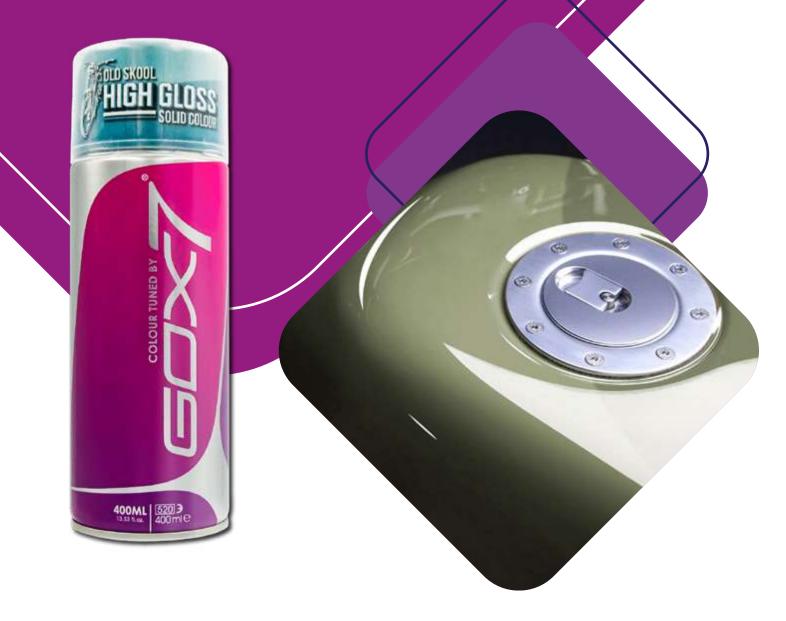

# OLD SKOOL HIGH GLOSS SOLID COLOUR

# GOX7 AG 72\*\* HIGH GLOSS SOLID COLOUR -OLD SKOOL SERIES

Gox7 Old Skool-High Gloss Solid Color Series is a Hybrid Technology of Alkyd with Acrylic Urethane systems that brings you ultimate protection for your valued vehicle. Refinishing work is made easy, anytime, anyway, with your own creative ideas and designs as well as re-styling your vehicle to reflect current design trends, with the HIGH GLOSINESS EFFECT WITH JUST ONE COAT SPRAY.

Old Skool-High Gloss Solid Color is formulated to provide maximum glossiness effect with excellent durability, withstands corrosion, rust, and chemicals while resisting chipping, cracking and fading. The rich glossy finish is ideal for automotive trim and detail projects, as well as other general purpose applications