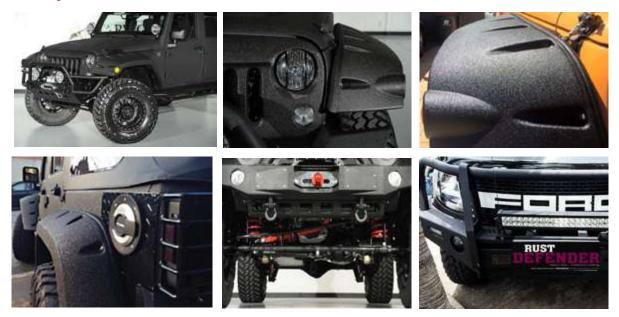

# AUTOMOTIVE RUST DEFENDER

# GOX7 GD 7901 RUST DEFENDER

Gox7 GD 7901 Rust Defender coating is specially formulated to protect against Rust, Corrosion, Moisture and Abrasion, it is ideal for cars, trucks and commercial vehicles. This tough, durable rubberised protective coating provides a long-term protection.

Rust Defender is tested for strength and protection both in the laboratory and in harsh, real-world conditions to ensure the highest levels of durability. Gox7 Rust Defender may also be used on the inside of house gutters and over -flashing in fact anywhere that requires a tough wear and corrosion resistant coating.

## **Feature**

- Anti-corrosive coating the protects abrasion vehicles from rust, and moisture.
- Tough & Durable Finish protects surfaces from abrasion.
- Sound deadening properties help reduce road noise and reduce road vibration.
- Resist temperature up to 302° F (150° C).
- Fast Drying and Paintable.
- Aerosol Spray allows for easy spray-on application.
- Heavy Duty Protective Coating.