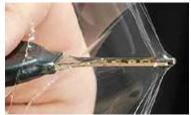

# GOX7 GX 76\*\* MAGICSKIN NANO FILM SERIES

Gox7 GX 76\*\* MagicSkin-Nano Film is another Gox7 total solution for your refurbishment project. Gox7 MagicSkin-Nano Film not just a peelable skin, it give you the benefit of protection combined with translucent colours. Another innovative product from Gox7 Team.

## **Features**

- Maximum Protection in terms of scratch and chemicals resistance.
- For durable protection apply wax polish.
- Waterproof paint film with wash-ability our magicskin eases the removal of dirt and grime.
- A quick easy and convenient way to bring more colours to your projects.
- Magicskin protects all external paintwork and ensures less harm to the original paint surface.
- Resist temperature up to 250° F (120° C).
- Kick away the hazards of cleaning and wasteful sanding off processes with Magicskin for your projects. Magicskin protects the environment by saving on chemicals and energy – no waste of resources.