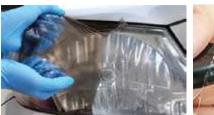

# GOX7 GX 76\*\* MAGICSKIN NANO FILM SERIES

Gox7 GX 76\*\* MagicSkin-Nano Film is another Gox7 total solution for your refurbishment project. Gox7 MagicSkin-Nano Film not just a peelable skin, it give you the benefit of protection combined with translucent colours. Another innovative product from Gox7 Team.

## This Series Is Ideal & Suitable For

HEADLIGHT TRIMMING