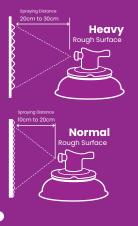

Automotive Wrinkle Finish paint is formulated to produce the original wrinkle finish found on a variety of car parts, to give a new look and special texture effect to metal or plastic parts.

Gox7 Wrinkle Finish series features an advanced spray system that allows you to spray at any angle, even upside down for those hard to reach areas. A comfort spray tip with a wider finger pad reduces fatigue caused by continuous spraying - supplied with 2 nozzles.

## **Features**

- Once fully cured, Gox7 Automotive Wrinkle Finish paint exhibits a very hard paint film with good resistant to colour fading, grease, petrol and diesel without distortion, resists high temperature up to 150° C \*(for selective colours).
- This track-tested formula is ideal for use on metal & plastic engine covers, interior & exterior plastic parts, sport rim/wheel coating, as well as automotive trimming projects.
- This tough durable finish is extremely resistant to corrosion, chipping and very good weather resistance; making it ideal for car enthusiasts and auto-refinish professionals.
- All Gox7 Aerosol Products features an advanced spray system supplied with 2 nozzles that allows you to spray at any angle, and a comfort spray nozzle with wider finger pad that reduces fatigue caused by continuous spraying.