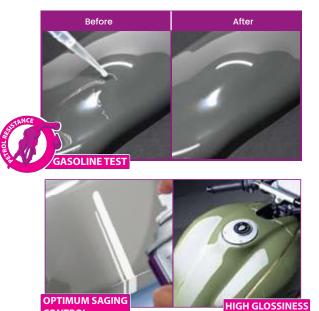

# OLD SKOOL HIGH GLOSS SOLID COLOUR

# GOX7 AG 72\*\* HIGH GLOSS SOLID COLOUR -OLD SKOOL SERIES

Gox7 Old Skool-High Gloss Solid Color Series is a Hybrid Technology of Alkyd with Acrylic Urethane systems that brings you ultimate protection for your valued vehicle. Refinishing work is made easy, anytime, anyway, with your own creative ideas and designs as well as re-styling your vehicle to reflect current design trends, with the HIGH GLOSINESS EFFECT WITH JUST ONE COAT SPRAY.

Old Skool-High Gloss Solid Color is formulated to provide maximum glossiness effect with excellent durability, withstands corrosion, rust, and chemicals while resisting chipping, cracking and fading. The rich glossy finish is ideal for automotive trim and detail projects, as well as other general purpose applications

**OPTIMUM SAGING** CONTROL

### Features

- Petrol resistance
- Excellent glossiness effect
- Optimum sagging control formulation
- Outstanding weather and fading resistance
- Durable and resistant to oil, grease and petrochemicals
- Fast drying with excellent corrosion prevention.
- Dry to touch in 30 Minutes, Dries thoroughly overnight and day
- Superior coverage with smooth finish and protects many surfaces in your project