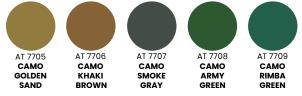

# GOX7 AT 77\*\* CAMOUFLAGE COLOUR SERIES

Gox7 AT 77\*\* Series of Automotive Camouflage Colour is a Hybrid Technology of acrylic system that brings you ultimate protection for your valued vehicle. All camouflage colours are formulated to its satin and matt effect with excellent durability, withstands corrosion, rust, and chemicals while resisting chipping, cracking and fading.

#### **Available Colours**

\*The appearance of these colours may vary, please refer actual colour chart.

2. Primer Paint

Apply GOX

4. Tips for Aerosol Spray Paint

7's STD Primer for maximum

adhesion and fill scratches/imperfection.