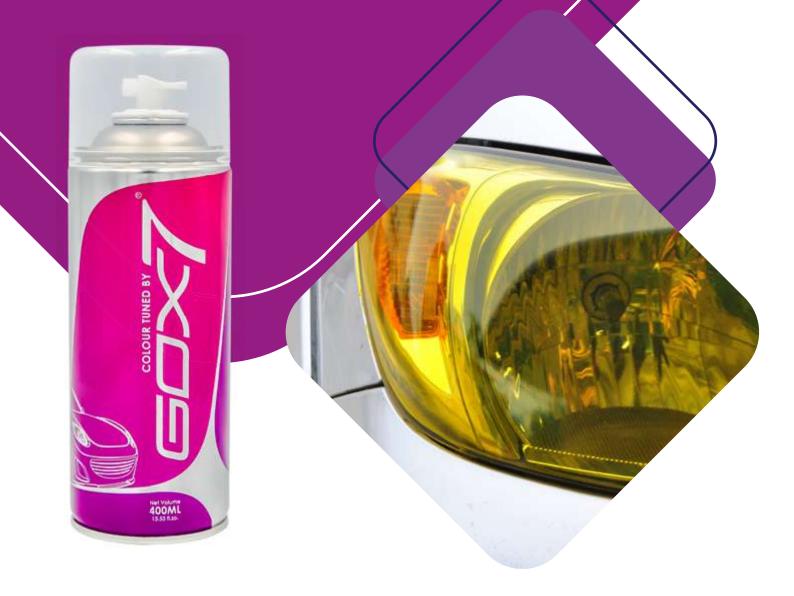

# GOX7 GX 76\*\* MAGICSKIN NANO FILM SERIES

Gox7 GX 76\*\* MagicSkin-Nano Film is another Gox7 total solution for your refurbishment project. Gox7 MagicSkin-Nano Film not just a peelable skin, it give you the benefit of protection combined with translucent colours. Another innovative product from Gox7 Team.

Resistance **Up to 120° C** 

HEADLIGHT

ISO 9001

Gox7 MagicSkin-Nano Film is a total solution for your refurbishment project. Get inspired, learn something new and get the job done. There are always other uses. Simple & Affordable. Another innovative product from Gox7 Team.

## This Series Is Ideal & Suitable For

HEADLIGHT TRIMMING

## **Features**

- Maximum Protection in terms of scratch and chemicals resistance.
- For durable protection apply wax polish.
- Waterproof paint film with wash-ability our magicskin eases the removal of dirt and grime.
- A quick easy and convenient way to bring more colours to your projects.
- Magicskin protects all external paintwork and ensures less harm to the original paint surface.
- Resist temperature up to 250° F (120° C).
- Kick away the hazards of cleaning and wasteful sanding off processes with Magicskin for your projects. Magicskin protects the environment by saving on chemicals and energy – no waste of resources.