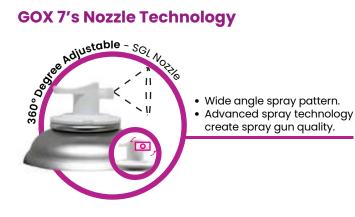

## GOX 7's Nozzle

- Wide angle spray pattern.
- Advanced spray technology create spray gun quality.

#### **GOX 7's Nozzle Technology**

• Wide angle spray pattern. Advanced spray technology create spray gun quality.

Resistance Up to 150°C

30

Drying: Touch in **Minutes, Dries** Thoroughly Overnight