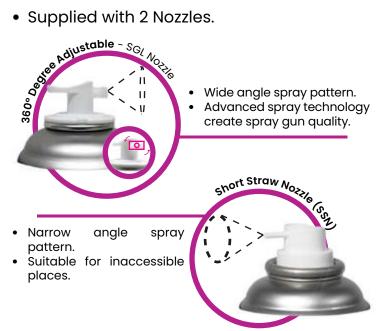

Automotive Wrinkle Finish paint is formulated to produce the original wrinkle finish found on a variety of car parts, to give a new look and special texture effect to metal or plastic parts.

Gox7 Wrinkle Finish series features an advanced spray system that allows you to spray at any angle, even upside down for those hard to reach areas. A comfort spray tip with a wider finger pad reduces fatigue caused by continuous spraying - supplied with 2 nozzles.

Supplied with 2 nozzles for wrinkle finish paint series. Advanced Spray Technology Create Spray Gun Quality

## **Features**

- Once fully cured, Gox7 Automotive Wrinkle Finish paint exhibits a very hard paint film with good resistant to colour fading, grease, petrol and diesel without distortion, resists high temperature up to 150° C \*(for selective colours).
- This track-tested formula is ideal for use on metal & plastic engine covers, interior & exterior plastic parts, sport rim/wheel coating, as well as automotive trimming projects.
- This tough durable finish is extremely resistant to corrosion, chipping and very good weather resistance; making it ideal for car enthusiasts and auto-refinish professionals.
- All Gox7 Aerosol Products features an advanced spray system supplied with 2 nozzles that allows you to spray at any angle, and a comfort spray nozzle with wider finger pad that reduces fatigue caused by continuous spraying.