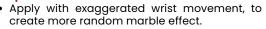

#### Step 4

One or two passes over an area will provide a strong marbling result. The further away you apply it the more it looks like marble texture. The closer you apply it the more it looks like spider web.