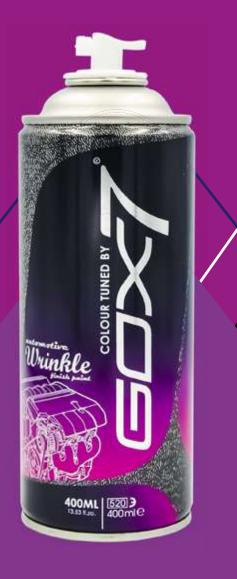

# AUTOMOTIVE WRINKLE FINISH PAINT

# GOX7 AW 78\*\* WRINKLE FINISH PAINT SERIES

Gox7 AW 78\*\* Series of Automotive Wrinkle Finish paint is a Hybrid Technology system paint that brings you ultimate protection for your valued vehicle. Use of Gox7 products makes, refinishing work easy, anytime, anyway, using your own creative ideas and designs as well as re-styling your vehicle to reflect current design trends. Using our always new and fashionable colours.

Automotive Wrinkle Finish paint is formulated to produce the original wrinkle finish found on a variety of car parts, to give a new look and special texture effect to metal or plastic parts.

Gox7 Wrinkle Finish series features an advanced spray system that allows you to spray at any angle, even upside down for those hard to reach areas. A comfort spray tip with a wider finger pad reduces fatigue caused by continuous spraying - supplied with 2 nozzles.

Supplied with 2 nozzles for wrinkle finish paint series. Advanced Spray Technology Create Spray Gun Quality