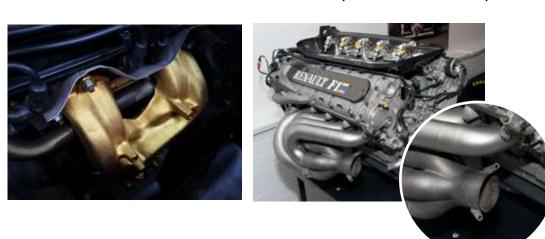

#### Exhaust System & Brake System Parts (Required heat resistance up to 650° F) Suitable Product:

- AC 770 Automotive Cleaner Multi Purpose Solution
- AB 7301 Hi-Heat Primer Coat
- AB 73\*\* Series High Heat Resistance Paint
- GU 79\*\* Series Ultra High Heat Resistance Paint

#### Engine Exhaust System & Turbo Charger Parts (Required heat resistance up to 1300° F-2000° F) Suitable Product:

- AC 770 Automotive Cleaner Multi Purpose Solution
- AC 700 Heavy Duty Cleaner
- GU 79\*\* Series Ultra High Heat Resistance Paint

# GOX7 GU 79\*\* ULTRA HIGH HEAT RESISTANCE PAINT SERIES

Gox7 GU 79\*\* Series of Ultra High Heat Resistance Paint is a hybrid polysiloxane coating that is widely used by the automotive industry on exhaust system, manifolds and headers and other parts requiring high temperature resistance.