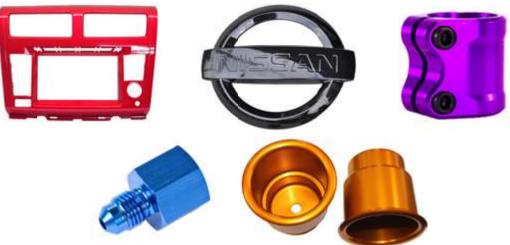

## ANODIZED COLOUR PAINT

# GOX7 AP 71\*\* ANODIZED COLOUR SERIES

Gox7 AP 71\*\* Anodized Colour Series consist of translucent shades that create stunning effects when applied over brilliant metallic base coats in a one-step process. The number of coats or layers of paint involved in producing the finish also has a major impact on the final look.

## **Features**

- Quick drying.
- Durable & Flexibility.
- Excellent ageing and weather resistance.
- Resistance to heat up to 350° F (180° C).
- Suitable for exterior and interior.
- Excellent adhesion to stainless steel and aluminium.
- You can dress up chrome or polished metal surfaces.
- Suitable for stainless steel, aluminium, galvanised steel, iron and etc.