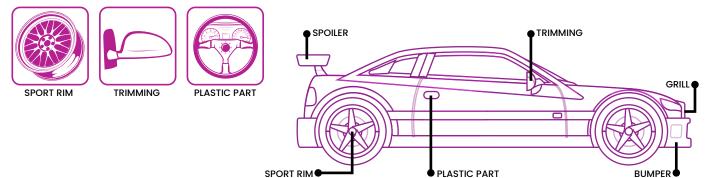

#### Exhaust System & Brake System Parts (Required heat resistance up to 650° F) Suitable Product:

- AC 770 Automotive Cleaner Multi Purpose Solution
- AB 7301 Hi-Heat Primer Coat
- AB 73\*\* Series High Heat Resistance Paint
- GU 79\*\* Series Ultra High Heat Resistance Paint

#### Engine Cover Parts (Required heat resistance up to 150° C) Suitable Product:

- AC 770 Automotive Cleaner Multi Purpose Solution
- AB 7301 Hi-Heat Primer Coat
- AW 78\*\* Series Automotive Wrinkle Finish Paint
- AB 72\*\* Series Premium Enamel Colour
- AM 75\*\* Series Automotive Metallic Colour
- AT 77\*\* Series Camouflage Colour
- GC 79\*-\*\* Leather Crackle Effect Paint

#### <u>(car body, wheels/rims)</u> Suitable Product:

- AC 770 Automotive Cleaner Multi Purpose
- AP 7102 STD Primer Coat
- AB 72\*\* Series Premium Enamel Colour
- AM 75\*\* Series Automotive Metallic Colour
- AT 77\*\* Series of Automotive Top Coat
- AT 77\*\* Series of Automotive Camouflage Colour
- AW 78\*\* Series Automotive Wrinkle Finish Paint Solution
- GX 76\*\* Peelable Hologram Film
- AG 72\*\* High Gloss Solid Colour Old Skool Series

### (Interior Parts, Skirting, Side Mirror, Bumper) Suitable Product:

- AC 710 Plastic & Paint Surface Cleaner
- AP 7100 Plastic & PP Primer Coat
- AB 72\*\* Series Premium Enamel Colour
- AM 75\*\* Series Automotive Metallic Colour
- AT 77\*\* Series Camouflage Colour
- GC 79\*-\*\* Leather Crackle Effect Paint
- GX 76\*\* Series MagicSkin Nano Film
- AP 71\*\* Series Anodized Colour
- GX 76\*\* Peelable Hologram Film
- AG 72\*\* High Gloss Solid Colour Old Skool Series