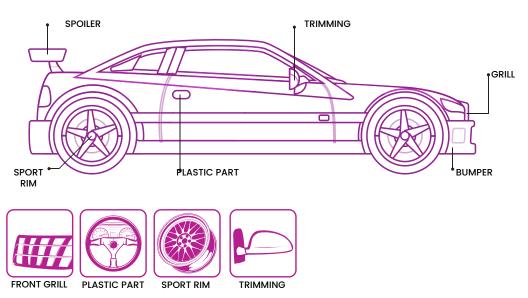

#### <u>(car body, wheels/rims)</u> Suitable Product:

- AC 770 Automotive Cleaner Multi Purpose
- AP 7102 STD Primer Coat
- AB 72\*\* Series Premium Enamel Colour
- AM 75\*\* Series Automotive Metallic Colour
- AT 77\*\* Series of Automotive Top Coat
- AT 77\*\* Series of Automotive Camouflage Colour
- AW 78\*\* Series Automotive Wrinkle Finish Paint Solution
- GX 76\*\* Peelable Hologram Film
- AG 72\*\* High Gloss Solid Colour Old Skool Series

### (Interior Parts, Skirting, Side Mirror, Bumper) Suitable Product:

- AC 710 Plastic & Paint Surface Cleaner
- AP 7100 Plastic & PP Primer Coat
- AB 72\*\* Series Premium Enamel Colour
- AM 75\*\* Series Automotive Metallic Colour
- AT 77\*\* Series Camouflage Colour
- GC 79\*-\*\* Leather Crackle Effect Paint
- GX 76\*\* Series MagicSkin Nano Film
- AP 71\*\* Series Anodized Colour
- GX 76\*\* Peelable Hologram Film
- AG 72\*\* High Gloss Solid Colour Old Skool Series