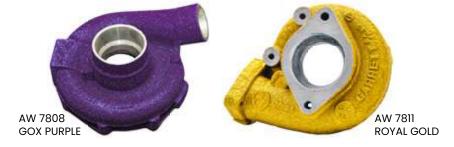

## **Success Project**

AB 7304 METAL RED

AB 7313 HEAT SILVER

AB 7315 MUGEN BLUE

TEXTURE BLACK

AB 7311 HEAT GOLD

2. Primer

imperfection.

operation will also accomplish curing.

AB 7311 HEAT GOLD

AB 7308

NEON

GREEN

AB 7315 HEAT SILVER

AB 7315 MUGEN BLUE

AB 7316 PROJECT MU GREEN