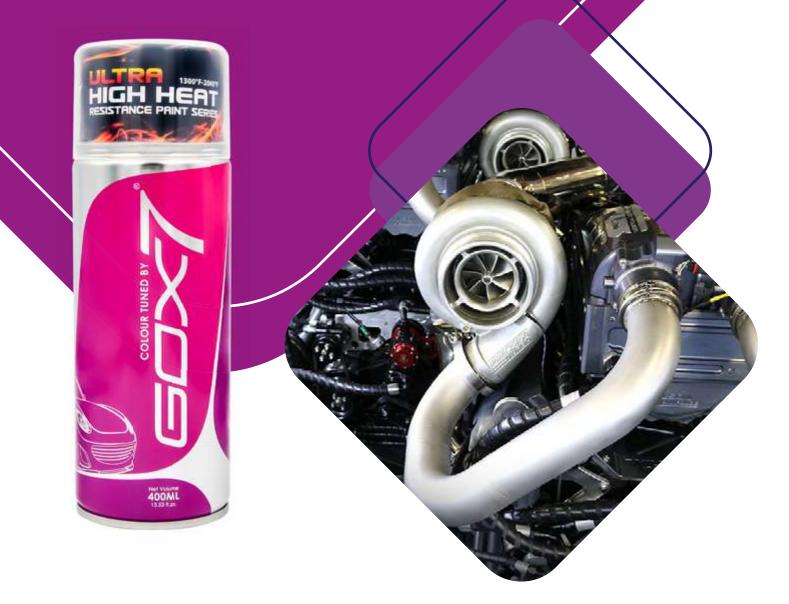

# GOX7 GU 79\*\* ULTRA HIGH HEAT RESISTANCE PAINT SERIES

Gox7 GU 79\*\* Series of Ultra High Heat Resistance Paint is a hybrid polysiloxane coating that is widely used by the automotive industry on exhaust system, manifolds and headers and other parts requiring high temperature resistance.

## **Feature**

- This Ultra High Heat paint can bonds to bare metal and withstands intermittent temperatures of up to 1300° F - 2000° F (704° C - 1093° C).
- Excellent resistance to oil and organic chemicals.
- Stops rust formulation with excellent corrosion prevention and does not chip, crack or peel off.
- Outstanding weather and heat resistance, making it ideal for car enthusiast and auto-refinishing professionals.