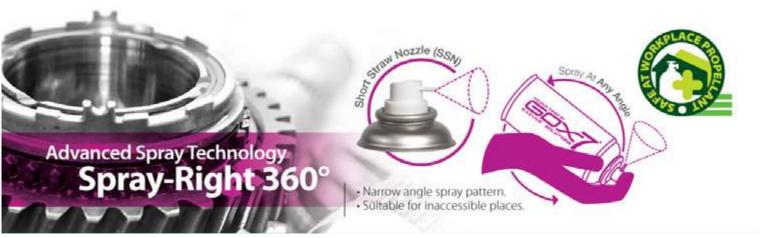

#### **Features**

- Heavy duty degreaser.
- Safe to use on metal part.
- Cuts through stubborn grease, grime and other hard to remove soils quickly.
- Effective penetrant, clean & remove grease, oil, fluid, wax, road tar, dust, dirt, grime, silicone, carbon residues.
- Contains no chlorinated solvent.
- Advanced Technology Spray Right 360° Spray at any angle.
- Uses an environmentally friendly propellant for a safe workplace.

#### **Features**

- Excellent cleaning effect.
- No oil remains after drying.
- Increases engine performance.
- Cleans calibrated drill holes and nozzles.
- Contains no chlorinated solvent.
- Advanced Technology Spray Right 360° Spray at any angle.
- Uses an environmentally friendly propellant for a safe workplace.

#### Features

- No skin sensitizers.
- Completely biodegradable.
- Non-flammable & non-combustible.
- Non-toxic, non-hazardous & non-corrosive.
- Heavy duty & strong cleaning solution.
- Emulsifies grease & oils without use of harsh acids, alkaline or petroleum solvents.
- Contains no acetone and chlorinated solvent.
- Advanced Technology Spray Right 360° Spray at any angle.
- Uses an environmentally friendly propellant for a safe workplace.

#### **Features**

- Safe on all hard surfaces.
- Non-corrosive.
- Does not bleach or discolour surfaces.
- Does not attack most paints and plastic parts.
- Effective in cleaning oil, grease, dust, wax and industrial soils.
- · Contains no acetone and chlorinated solvent.
- Advanced Technology Spray Right 360° Spray at any angle.
- Uses an environmentally friendly propellant for a safe workplace.

#### **Features**

- Safe on most plastic and most paints surface.
- Non-corrosive.
- Does not bleach or discolour surfaces.
- Quickly removes adhesive, self-adhesive paper label, and wax.
- An effective cleaner for removal of some inks and dyes.
- Contains no acetone and chlorinated solvent.
- Advanced Technology Spray Right 360° Spray at any angle.
- Uses an environmentally friendly propellant for a safe workplace.

#### **Features**

- Universal application.
- Strong flushing action.
- Fast evaporation leaves surface free from grease and residues.
- Cleans engines, brake parts, rotors, callipers, springs and etc.
- Contains no acetone and chlorinated solvent.
- Advanced Technology Spray Right 360° Spray at any angle.
- Uses an environmentally friendly propellant for a safe workplace.