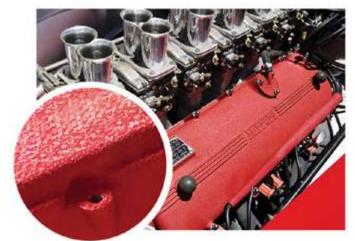

# GOX7 AW 78\*\* WRINKLE FINISH PAINT SERIES

Gox7 AW 78\*\* Series of Automotive Wrinkle Finish paint is a Hybrid Technology system paint that brings you ultimate protection for your valued vehicle. Use of Gox7 products makes, refinishing work easy, anytime, anyway, using your own creative ideas and designs as well as re-styling your vehicle to reflect current design trends. Using our always new and fashionable colours.

Automotive Wrinkle Finish paint is formulated to produce the original wrinkle finish found on a variety of car parts, to give a new look and special texture effect to metal or plastic parts.

Gox7 Wrinkle Finish series features an advanced spray system that allows you to spray at any angle, even upside down for those hard to reach areas. A comfort spray tip with a wider finger pad reduces fatigue caused by continuous spraying - supplied with 2 nozzles.

### How Does Our Technology Work?

Gox 7 Automotive Wrinkle Finish paint is formulated to produce the original wrinkle finish found on a variety of car parts, and to give a new look and special texture effect to metal, plastic parts, glass and wood surfaces.