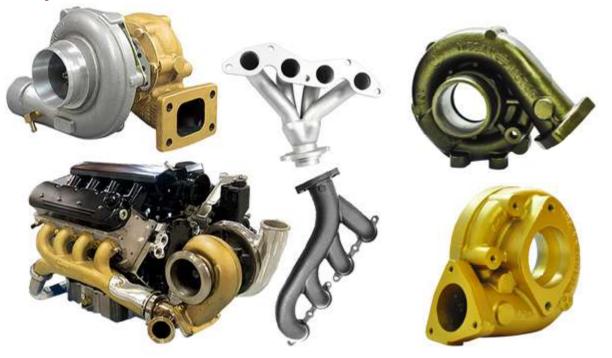

#### Exhaust System & Brake System Parts (Required heat resistance up to 650° F) Suitable Product:

- AC 770 Automotive Cleaner Multi Purpose Solution
- AB 7301 Hi-Heat Primer Coat
- AB 73\*\* Series High Heat Resistance Paint
- GU 79\*\* Series Ultra High Heat Resistance Paint

#### Engine Exhaust System & Turbo Charger Parts (Required heat resistance up to 1300° F-2000° F) Suitable Product:

- AC 770 Automotive Cleaner Multi Purpose Solution
- AC 700 Heavy Duty Cleaner
- GU 79\*\* Series Ultra High Heat Resistance Paint

# GOX7 GU 79\*\* ULTRA HIGH HEAT RESISTANCE PAINT SERIES

Gox7 GU 79\*\* Series of Ultra High Heat Resistance Paint is a hybrid polysiloxane coating that is widely used by the automotive industry on exhaust system, manifolds and headers and other parts requiring high temperature resistance.