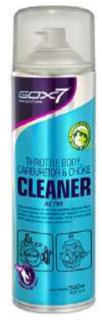

Gox7's AC 790 Throttle Body, Carburettor & Choke Cleaner is a fast acting, industrial strength cleaner containing zero ozone depletors. It is a high performance, non-chlorinated product designed to remove grease, oil, wax, road tar, dust, dirt, grime, carbon residues from any surface generally encountered in automotive work. AC 790 will can also clean out the calibrated drill holes and nozzles.

#### **Features**

- Excellent cleaning effect.
- No oil remains after drying.
- Increases engine performance.
- Cleans calibrated drill holes and nozzles.
- Contains no chlorinated solvent.
- Advanced Technology Spray Right 360° Spray at any angle.
- Uses an environmentally friendly propellant for a safe workplace.