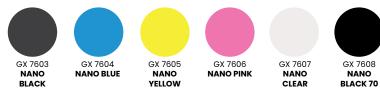

tion while spraying.
- Apply at least 7 layers and leaving 10 to 15 minutes drying time between each coat to get better result. The more layers applied, the more easy to peel off.

3. Tips for Aerosol Spray Paint

• Turn the can upside down and spray briefly to clear the nozzle and valve after use.

## Caution

- After finishing the process allow about 1 hour for the surface to dry, kindly avoid rain and car washing during the time as this could adversely affect the appearance, complete drying time is about 48 to 72 hours.
- MagicSkin-Nano Film is heat resistant up to 250° F (120° C).
- Do not apply during wet or cold weather and high humidity environment.
- Always check the headlight or tail light coating condition or plastic condition and material before applying.

## Available Colours











## AUTOMOTIVE MAGICSKIN FILM

# GOX7 GX 76\*\* MAGICSKIN PEELABLE FILM SERIES





Gox7 GX 76\*\* MagicSkin Automotive Peelable Film is the all new peelable real paint finishing system - giving you the newest in peelable technology. The only peelable coating that provides you with unlimited paint colours, a great surface appearance, and provides real paint finishing protection.

Use of Gox7 Magicskin allow, easy changes to a new trendy colour, creation of new designs, improved protection right now - It's Simple & Affordable.

Proven State-of-the-art Technology Gox7 MagicSkin is a liquid spray on peelable coating which forms a film tight bond with most non-porous surfaces. This unique formula is extremely flexible and re-coatable, and gives both trendy colours and protection to yo