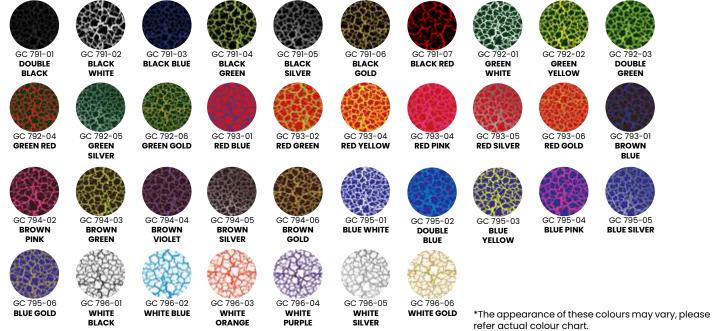

#### **Available Colours**

#### **Available Colours**

\*The appearance of these colours may vary, please refer actual colour chart.

2. Primer Paint

Apply GOX

4. Tips for Aerosol Spray Paint

7's STD Primer for maximum

adhesion and fill scratches/imperfection.