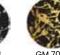

# GOX7 GM 700\* SPIDER WEBS SPECIAL EFFECT PAINT SERIES

Gox7 GM 700\* Spider-webs special effect paint series is a professional coating and high performance spray paint that can widely use for interior and exterior projects. It is a special effect spray paint, which emits paint in the foam of filaments or spider-webs like pattern, in the meanwhile does not completely cover the substrates surface. This professional spray paint can be applied on all kinds of substrate and materials such as plastic, metal, glass, porcelain, wood, paper cardboard, and any other paintable substrate and materials.

#### **Features**

- Unlimited colour selection & design.
- Creates a deceptively real marble & cobweb effect.
- Your unique identity will never be the same.
- Easy-spray Technology.
- Suitable for interior & exterior projects.