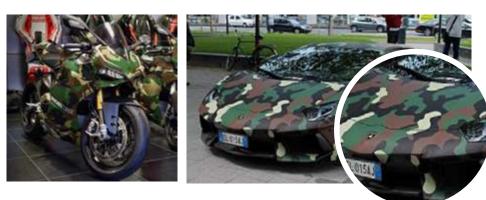

### CAMOUFLAGE COLOUR PAINT

# GOX7 AT 77\*\* CAMOUFLAGE COLOUR SERIES

Gox7 AT 77\*\* Series of Automotive Camouflage Colour is a Hybrid Technology of acrylic system that brings you ultimate protection for your valued vehicle. All camouflage colours are formulated to its satin and matt effect with excellent durability, withstands corrosion, rust, and chemicals while resisting chipping, cracking and fading.

This ultra-flat paint is non-reflective to provide the ultimate camouflage. Ideal for Re-styling your vehicle to reflect current design trends with always new and fashionable colours.

#### **Features**

- Premium automotive camouflage colour paint with satin and matt effect Non-Reflective Finish.
- Realistic military spray paints, ideal for military vehicle & as recreation camo paint.
- This track-tested formula is ideal for use on Sport Rim/Wheel Coating, Metal & Plastic Engine Covers, Interior & Exterior Plastic Parts, as well as Automotive Trimming projects.
- Fast drying with excellent corrosion resistance prevents chipping, cracking and peeling.