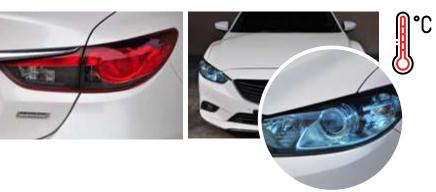

# <sup>C</sup> Resistance Up to 150°C

## This Series Is Ideal & Suitable For

ENGINE COVER

PLASTIC PART

| Suitable Substrate | Recommended Primer for Better Adhesion                                           |  |
|--------------------|----------------------------------------------------------------------------------|--|
| Plastic            | Apply PP Primer (AP7100) As Undercoat                                            |  |
| Metal              | Apply Hi-Heat Primer (AB7301) / STD Primer<br>(AP7102) As Undercoat              |  |
| Wood               | Apply STD Primer (AP7102) As Undercoat                                           |  |
| Original Surface   | Make Sure Original Paint Not Cracking, Apply STD<br>Primer (AP7102) As Undercoat |  |