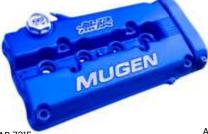

## **Success Project**

AB 7304 METAL RED

AB 7313 HEAT SILVER

AB 7315 MUGEN BLUE

TEXTURE BLACK

AB 7311 HEAT GOLD

2. Primer

imperfection.

operation will also accomplish curing.

AB 7311 HEAT GOLD

AB 7308

NEON

GREEN

AB 7315 HEAT SILVER

AB 7315 MUGEN BLUE

AB 7316 PROJECT MU GREEN