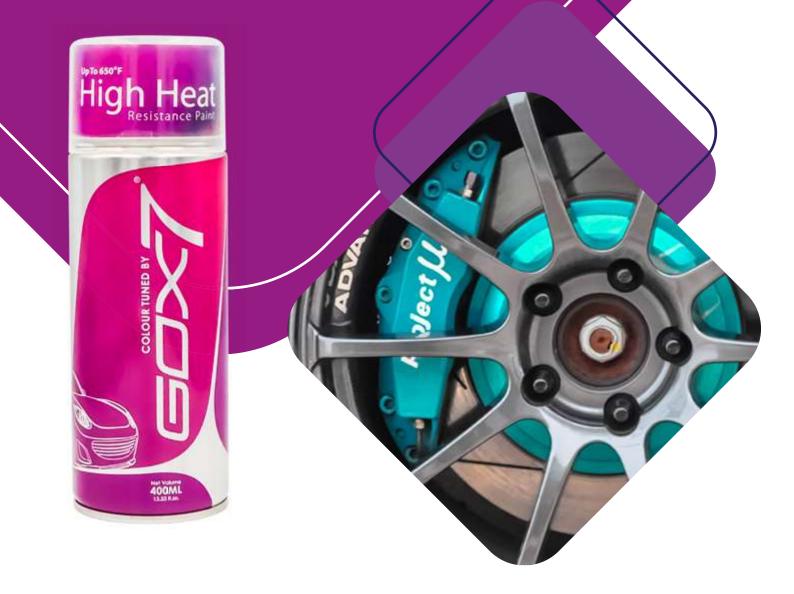

## **GOX7 PRODUCT GUIDE & SELECTION**

#### Exhaust System & Brake System Parts (Required heat resistance up to 650° F) Suitable Product:

- AC 770 Automotive Cleaner Multi Purpose Solution
- AB 7301 Hi-Heat Primer Coat
- AB 73\*\* Series High Heat Resistance Paint
- GU 79\*\* Series Ultra High Heat Resistance Paint

#### <u>(car body, wheels/rims)</u> Suitable Product:

- AC 770 Automotive Cleaner Multi Purpose
- AP 7102 STD Primer Coat
- AB 72\*\* Series Premium Enamel Colour
- AM 75\*\* Series Automotive Metallic Colour
- AT 77\*\* Series of Automotive Top Coat
- AT 77\*\* Series of Automotive Camouflage Colour
- AW 78\*\* Series Automotive Wrinkle Finish Paint Solution
- GX 76\*\* Peelable Hologram Film
- AG 72\*\* High Gloss Solid Colour Old Skool Series