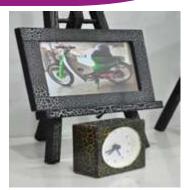

# GOX7 GC 79\* LEATHER CRACKLE EFFECT PAINT SERIES

Gox7 GC 79\* Leather Crackle Effect Paint, the effect is different every time you apply leather crackle finish. This is new and easy to apply special effect paint gives very affective eye catching looks.

Leather Crackle Effect Paint from Gox7 is a 2-parts system of a base coat and top coat that uses acrylic system paint to give objects an antique look. Now you can produce this special leather crackle effect finish in a few minutes time from an aerosol spray can.