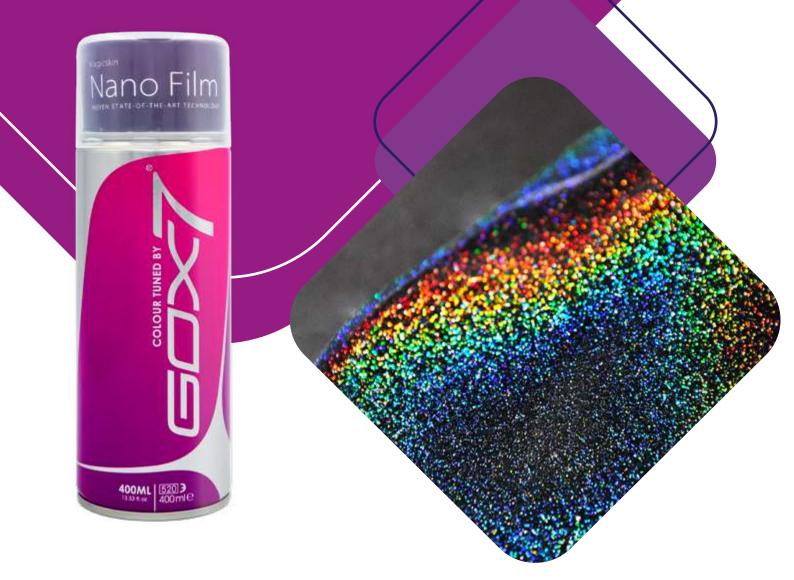

# GOX7 GX 76\*\* MAGICSKIN NANO FILM SERIES

Gox7 GX 76\*\* MagicSkin-Nano Film is another Gox7 total solution for your refurbishment project. Gox7 MagicSkin-Nano Film not just a peelable skin, it give you the benefit of protection combined with translucent colours. Another innovative product from Gox7 Team.

# GOX7 GX 76\*\* PEELABLE HOLOGRAM FILM

GX7610 Peelable Hologram Film with hologram effect is our new colour under MagicSkin-Nano Film. A semi-transparent paint film, that produces multi-coloured iridescent effect generated by the reflection of light.

Like a prism, the light is defragmented by the paint, and these iridescent colour reflections appear in a precise order (the rainbow colours) depending on the angle of view and the painted surface curves.