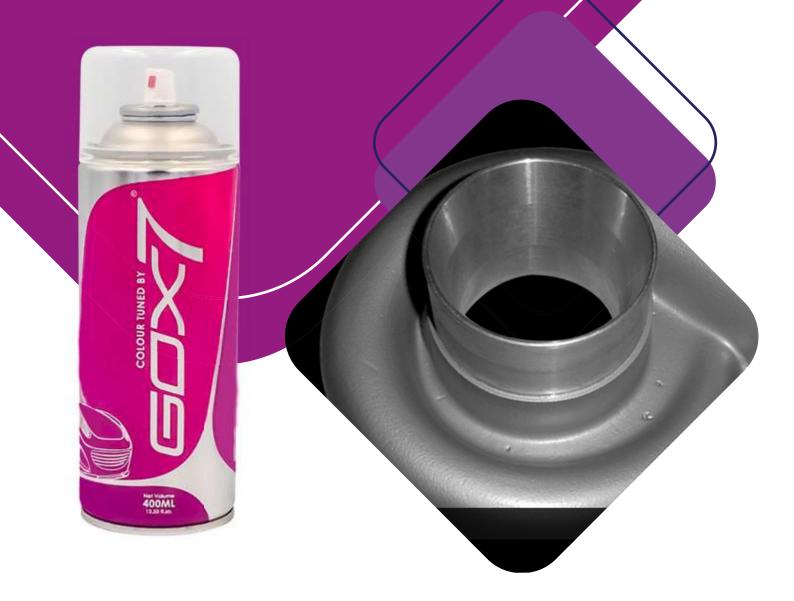

# GOX7 AP 7100 PLASTIC & PP PRIMER

Gox7 Plastic & PP Primer Coat Product is a specific purpose, fast drying primer ideal for both interior and exterior applications. As well as improving adhesion of the colour basecoat and lacquer topcoat to all plastic surfaces, especially low surface energy and non-olefin plastic, making it ideal to use as the first step in all automotive priming and for use on spot repairs.

Resistance Up to 150°C

Drying: Touch in 30 Minutes, Dries Thoroughly Overnight

#### **Features**

- Excellent adhesion to PP plastic.
- Fast drying and improves adhesion of subsequent colour basecoat and topcoat on plastic surface, especially low surface energy and non-olefin plastic.