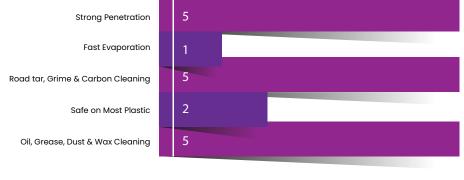

| Strong Penetration                | 5 |
|-----------------------------------|---|
| Fast Evaporation                  | 1 |
| Road tar, Grime & Carbon Cleaning | 5 |
| Safe on Most Plastic              | 1 |
| Oil, Grease, Dust & Wax Cleaning  | 5 |