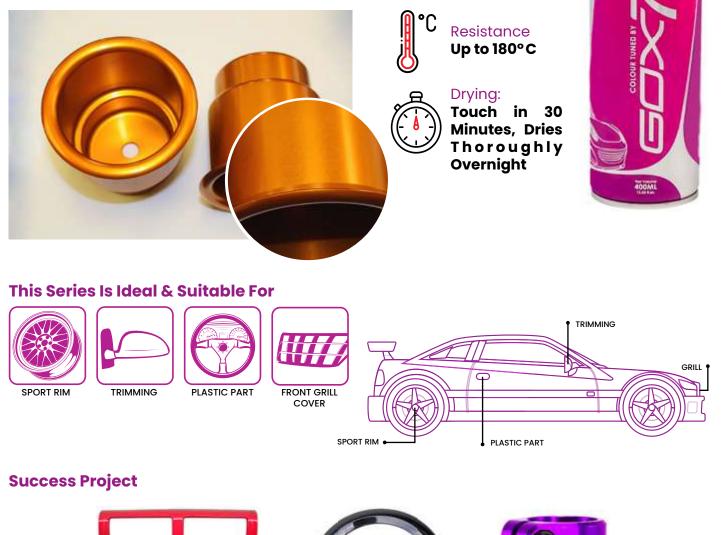

# <sup>C</sup> Resistance Up to 150°C

## This Series Is Ideal & Suitable For

ENGINE COVER

PLASTIC PART

| Suitable Substrate | Recommended Primer for Better Adhesion                                           |  |
|--------------------|----------------------------------------------------------------------------------|--|
| Plastic            | Apply PP Primer (AP7100) As Undercoat                                            |  |
| Metal              | Apply Hi-Heat Primer (AB7301) / STD Primer<br>(AP7102) As Undercoat              |  |
| Wood               | Apply STD Primer (AP7102) As Undercoat                                           |  |
| Original Surface   | Make Sure Original Paint Not Cracking, Apply STD<br>Primer (AP7102) As Undercoat |  |

## **Features**

- Once fully cured, Gox7 Automotive Wrinkle Finish paint exhibits a very hard paint film with good resistant to colour fading, grease, petrol and diesel without distortion, resists high temperature up to 150° C \*(for selective colours).
- This track-tested formula is ideal for use on metal & plastic engine covers, interior & exterior plastic parts, sport rim/wheel coating, as well as automotive trimming projects.
- This tough durable finish is extremely resistant to corrosion, chipping and very good weather resistance; making it ideal for car enthusiasts and auto-refinish professionals.
- All Gox7 Aerosol Products features an advanced spray system supplied with 2 nozzles that allows you to spray at any angle, and a comfort spray nozzle with wider finger pad that reduces fatigue caused by continuous spraying.