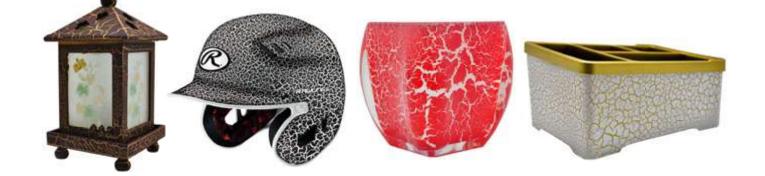

# GOX7 GC 79\* LEATHER CRACKLE EFFECT PAINT SERIES

Gox7 GC 79\* Leather Crackle Effect Paint, the effect is different every time you apply leather crackle finish. This is new and easy to apply special effect paint gives very affective eye catching looks.

Leather Crackle Effect Paint from Gox7 is a 2-parts system of a base coat and top coat that uses acrylic system paint to give objects an antique look. Now you can produce this special leather crackle effect finish in a few minutes time from an aerosol spray can.

#### **5. Tips for Aerosol Spray Paint**

Turn the can upside down and spray briefly to clear the nozzle and valve after use.

IMPORTANT: Every colours will have different pattern of cracks depending on the intensity of the coat. Please experiment both light and heavy coats to a base coat before applying Crackle. Remember, the thicker the top coat of Crackle, the more the thicker the cracks will be.