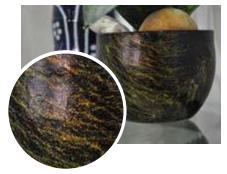

# GOX7 AW 78\*\* WRINKLE FINISH PAINT SERIES

Gox7 AW 78\*\* Series of Automotive Wrinkle Finish paint is a Hybrid Technology system paint that brings you ultimate protection for your valued vehicle. Use of Gox7 products makes, refinishing work easy, anytime, anyway, using your own creative ideas and designs as well as re-styling your vehicle to reflect current design trends. Using our always new and fashionable colours.

Automotive Wrinkle Finish paint is formulated to produce the original wrinkle finish found on a variety of car parts, to give a new look and special texture effect to metal or plastic parts.

Gox7 Wrinkle Finish series features an advanced spray system that allows you to spray at any angle, even upside down for those hard to reach areas. A comfort spray tip with a wider finger pad reduces fatigue caused by continuous spraying - supplied with 2 nozzles.

## **Features**

- Once fully cured, Gox7 Automotive Wrinkle Finish paint exhibits a very hard paint film with good resistant to colour fading, grease, petrol and diesel without distortion, resists high temperature up to 150° C \*(for selective colours).
- This track-tested formula is ideal for use on metal & plastic engine covers, interior & exterior plastic parts, sport rim/wheel coating, as well as automotive trimming projects.
- This tough durable finish is extremely resistant to corrosion, chipping and very good weather resistance; making it ideal for car enthusiasts and auto-refinish professionals.
- All Gox7 Aerosol Products features an advanced spray system supplied with 2 nozzles that allows you to spray at any angle, and a comfort spray nozzle with wider finger pad that reduces fatigue caused by continuous spraying.