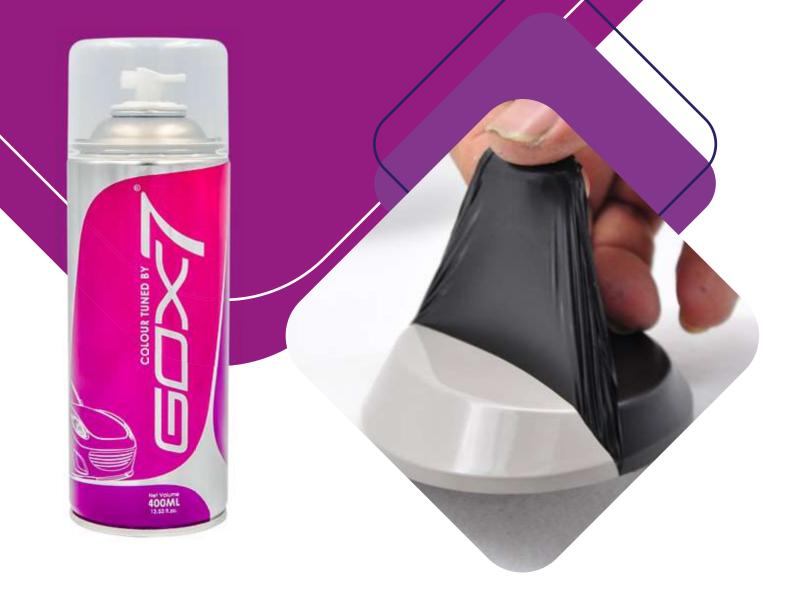

# GOX7 GX 76\*\* MAGICSKIN PEELABLE FILM SERIES

Gox7 GX 76\*\* MagicSkin Automotive Peelable Film is the all new peelable real paint finishing system - giving you the newest in peelable technology. The only peelable coating that provides you with unlimited paint colours, a great surface appearance, and provides real paint finishing protection.

Use of Gox7 Magicskin allow, easy changes to a new trendy colour, creation of new designs, improved protection right now - It's Simple & Affordable.

Proven State-of-the-art Technology Gox7 MagicSkin is a liquid spray on peelable coating which forms a film tight bond with most non-porous surfaces. This unique formula is extremely flexible and re-coatable, and gives both trendy colours and protection to your project.