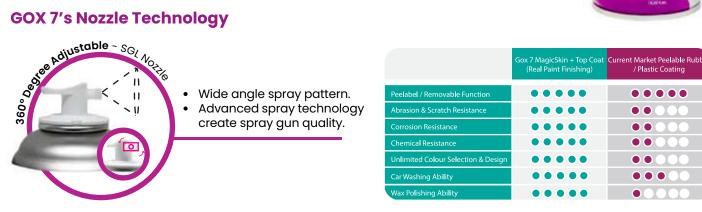

## **GOX 7's Nozzle Technology**

## GOX 7's Nozzle

- Wide angle spray pattern.
- Advanced spray technology create spray gun quality.