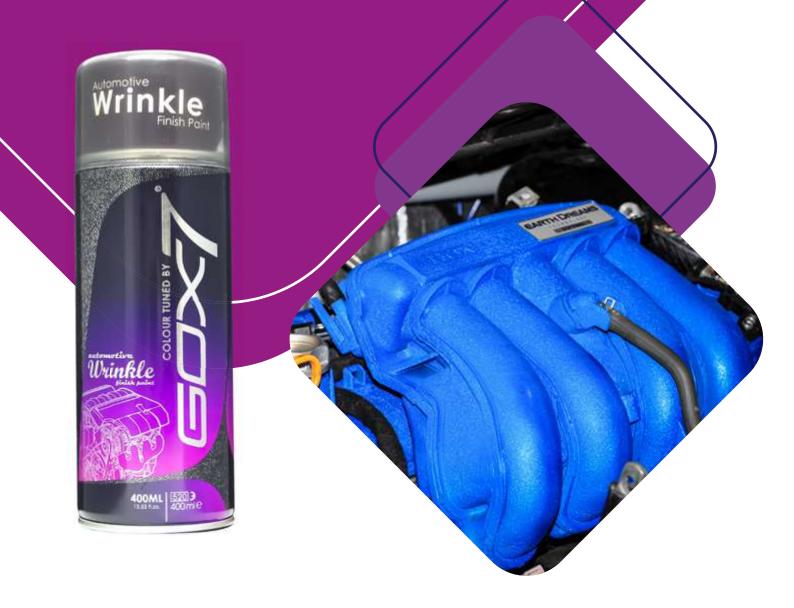

# AUTOMOTIVE WRINKLE FINISH PAINT

# GOX7 AW 78\*\* WRINKLE FINISH PAINT SERIES

Gox7 AW 78\*\* Series of Automotive Wrinkle Finish paint is a Hybrid Technology system paint that brings you ultimate protection for your valued vehicle. Use of Gox7 products makes, refinishing work easy, anytime, anyway, using your own creative ideas and designs as well as re-styling your vehicle to reflect current design trends. Using our always new and fashionable colours.

Automotive Wrinkle Finish paint is formulated to produce the original wrinkle finish found on a variety of car parts, to give a new look and special texture effect to metal or plastic parts.

Gox7 Wrinkle Finish series features an advanced spray system that allows you to spray at any angle, even upside down for those hard to reach areas. A comfort spray tip with a wider finger pad reduces fatigue caused by continuous spraying - supplied with 2 nozzles.