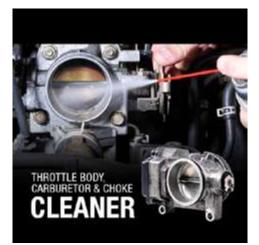

Gox7's AC 790 Throttle Body, Carburettor & Choke Cleaner is a fast acting, industrial strength cleaner containing zero ozone depletors. It is a high performance, non-chlorinated product designed to remove grease, oil, wax, road tar, dust, dirt, grime, carbon residues from any surface generally encountered in automotive work. AC 790 will can also clean out the calibrated drill holes and nozzles.

#### **Features**

- Excellent cleaning effect.
- No oil remains after drying.
- Increases engine performance.
- Cleans calibrated drill holes and nozzles.
- Contains no chlorinated solvent.
- Advanced Technology Spray Right 360° Spray at any angle.
- Uses an environmentally friendly propellant for a safe workplace.

#### Application

Spray contaminated components and allow to drain. After solvent has evaporated, the components will be clean and free from grease.

Strong Penetration Fast Evaporation

Road tar, Grime & Carbon Cleaning