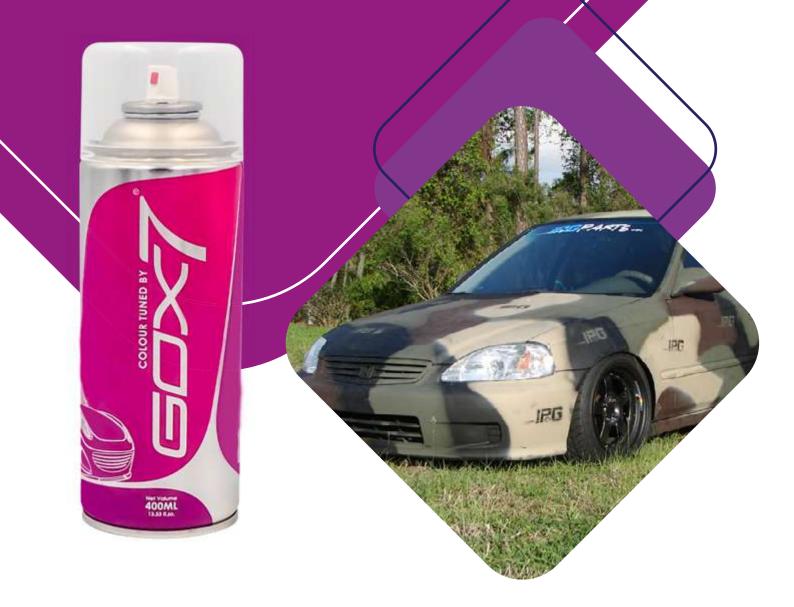

### CAMOUFLAGE COLOUR PAINT

# GOX7 AT 77\*\* CAMOUFLAGE COLOUR SERIES

Gox7 AT 77\*\* Series of Automotive Camouflage Colour is a Hybrid Technology of acrylic system that brings you ultimate protection for your valued vehicle. All camouflage colours are formulated to its satin and matt effect with excellent durability, withstands corrosion, rust, and chemicals while resisting chipping, cracking and fading.

This ultra-flat paint is non-reflective to provide the ultimate camouflage. Ideal for Re-styling your vehicle to reflect current design trends with always new and fashionable colours.

#### **Features**

- Premium automotive camouflage colour paint with satin and matt effect Non-Reflective Finish.
- Realistic military spray paints, ideal for military vehicle & as recreation camo paint.
- This track-tested formula is ideal for use on Sport Rim/Wheel Coating, Metal & Plastic Engine Covers, Interior & Exterior Plastic Parts, as well as Automotive Trimming projects.
- Fast drying with excellent corrosion resistance prevents chipping, cracking and peeling.