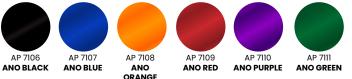

## ANODIZED COLOUR PAINT

# GOX7 AP 71\*\* ANODIZED COLOUR SERIES

Gox7 AP 71\*\* Anodized Colour Series consist of translucent shades that create stunning effects when applied over brilliant metallic base coats in a one-step process. The number of coats or layers of paint involved in producing the finish also has a major impact on the final look.

## **Features**

- Quick drying.
- Durable & Flexibility.
- Excellent ageing and weather resistance.
- Resistance to heat up to 350° F (180° C).
- Suitable for exterior and interior.
- Excellent adhesion to stainless steel and aluminium.
- You can dress up chrome or polished metal surfaces.
- Suitable for stainless steel, aluminium, galvanised steel, iron and etc.