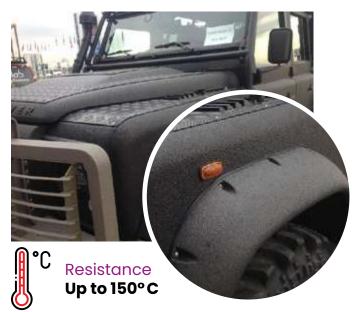

# <sup>C</sup> Resistance Up to 150°C

## **Features**

- Once fully cured, Gox7 Automotive Wrinkle Finish paint exhibits a very hard paint film with good resistant to colour fading, grease, petrol and diesel without distortion, resists high temperature up to 150° C \*(for selective colours).
- This track-tested formula is ideal for use on metal & plastic engine covers, interior & exterior plastic parts, sport rim/wheel coating, as well as automotive trimming projects.
- This tough durable finish is extremely resistant to corrosion, chipping and very good weather resistance; making it ideal for car enthusiasts and auto-refinish professionals.
- All Gox7 Aerosol Products features an advanced spray system supplied with 2 nozzles that allows you to spray at any angle, and a comfort spray nozzle with wider finger pad that reduces fatigue caused by continuous spraying.