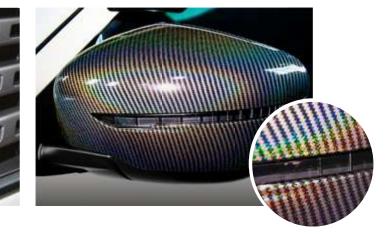

# GOX7 GX 76\*\* PEELABLE HOLOGRAM FILM

GX7610 Peelable Hologram Film with hologram effect is our new colour under MagicSkin-Nano Film. A semi-transparent paint film, that produces multi-coloured iridescent effect generated by the reflection of light.

Like a prism, the light is defragmented by the paint, and these iridescent colour reflections appear in a precise order (the rainbow colours) depending on the angle of view and the painted surface curves.

Another innovative product from Gox7 Team.

PEELABLE

DURABLE