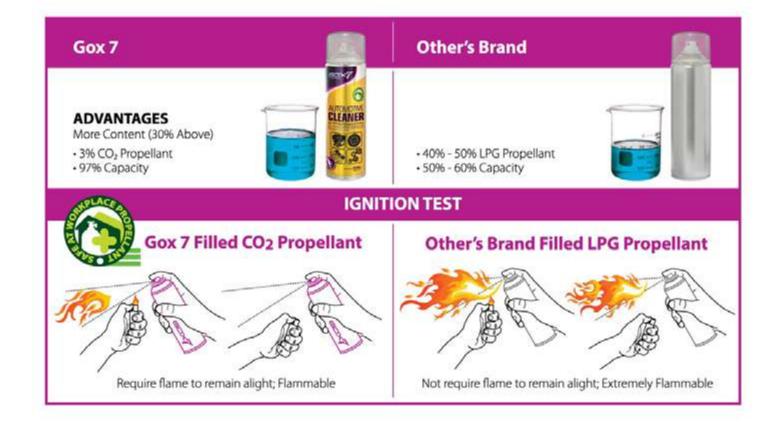

g action.
- Fast evaporation leaves surface free from grease and residues.
- Cleans engines, brake parts, rotors, callipers, springs and etc.
- Contains no acetone and chlorinated solvent.
- Advanced Technology Spray Right 360° Spray at any angle.
- Uses an environmentally friendly propellant for a safe workplace.

#### Application

Spray contaminated components and allow to drain. After solvent has evaporated, the components will be clean and free from grease.



MULTI PURPOSE SOLUTION

| Strong Penetration                | 3 |
|-----------------------------------|---|
| Fast Evaporation                  | 5 |
| Road tar, Grime & Carbon Cleaning | 3 |
| Safe on Most Plastic              | 5 |
| Oil, Grease, Dust & Wax Cleaning  | 5 |
|                                   |   |























### **TOWARDS GLOBAL PRESENCE**



#### **GOX 7 CURRENT FOOTPRINT**

#### **ASIA PACIFIC**

- MALAYSIA
- SINGAPORE
- THAILAND
- MYANMAR
- HONG KONG
- CHINA
- INDONESIA
- AUSTRALIA
- SRI LANKA
- TAIWAN

#### **MIDDLE EAST**

- UNITED ARAB EMIRATES
- SAUDI ARABIA
- QATAR
- BAHRAIN
- OMAN
- KUWAIT

### EUROPE &

- **EUROPEAN UNION**
- CZECH REPUBLIC
- GERMANY
- UNITED KINGDOM

#### AFRICA'S

• REUNION ISLAND









### **PRODUCT PACKAGING & SHIPPING**













### **GOX 7 EXHIBITION & PROMOTION ACTIVITIES**





LONG LAST





Manufactured by

### **Quality Product From TransRich**









www.gox7.com E : gox7@transrich.com

gox7team

gox7team gox7team Instagram gox7team TransRich Gox Seven

MADE IN MALAYSIA TRANSRICH CHEMICALS SDN. BHD.