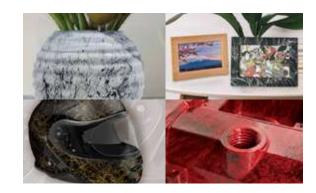

# GOX7 GX 76\*\* MAGICSKIN NANO FILM SERIES

Gox7 GX 76\*\* MagicSkin-Nano Film is another Gox7 total solution for your refurbishment project. Gox7 MagicSkin-Nano Film not just a peelable skin, it give you the benefit of protection combined with translucent colours. Another innovative product from Gox7 Team.

## **Features**

- Maximum Protection in terms of scratch and chemicals resistance.
- For durable protection apply wax polish.
- Waterproof paint film with wash-ability our magicskin eases the removal of dirt and grime.
- A quick easy and convenient way to bring more colours to your projects.
- Magicskin protects all external paintwork and ensures less harm to the original paint surface.
- Resist temperature up to 250° F (120° C).
- Kick away the hazards of cleaning and wasteful sanding off processes with Magicskin for your projects. Magicskin protects the environment by saving on chemicals and energy – no waste of resources.

# GOX7 GX 76\*\* MAGICSKIN PEELABLE FILM SERIES

Gox7 GX 76\*\* MagicSkin Automotive Peelable Film is the all new peelable real paint finishing system - giving you the newest in peelable technology. The only peelable coating that provides you with unlimited paint colours, a great surface appearance, and provides real paint finishing protection.

## **Features**

- Unlimited colour selection and design.
- Unlimited application with a real paint finish surface can be used on acrylic paint, polyurethane paint, alkyd paint, epoxy paint, and most paint systems.
- Offer maximum Protection in term of scratch and chemicals resistance. You can apply wax polishing for durable protection.
- Easy spray on Technology.
- Waterproof paint film with wash ability and eases the removal of dirt and grime.
- Ideal for interior and exterior application.
- A quick easy and convenient way to apply designer colours to your projects.
- Magicskin protects all external paintwork and ensuring less harm to the original paint surface.
- Kick away the hazards of cleaning and wasteful sanding off processes with Magicskin for your projects; protects the environment by saving on chemicals and energy – no waste of resources.