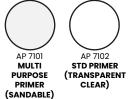

# GOX7 AP 7101 & AP 7102 PRIMER AND SEALER COAT

Gox7 Primer & Sealer Coat Product is an all purpose, fast drying primer ideal for both interior and exterior applications. It improves adhesion of colour basecoat and lacquer topcoat to all surfaces. Our primers are formulated to be colour keyed to allow minimum basecoat film thickness and to minimize the effect of stone chipping, making it ideal to use as the first step in all automotive priming projects and for use on spot repairs.