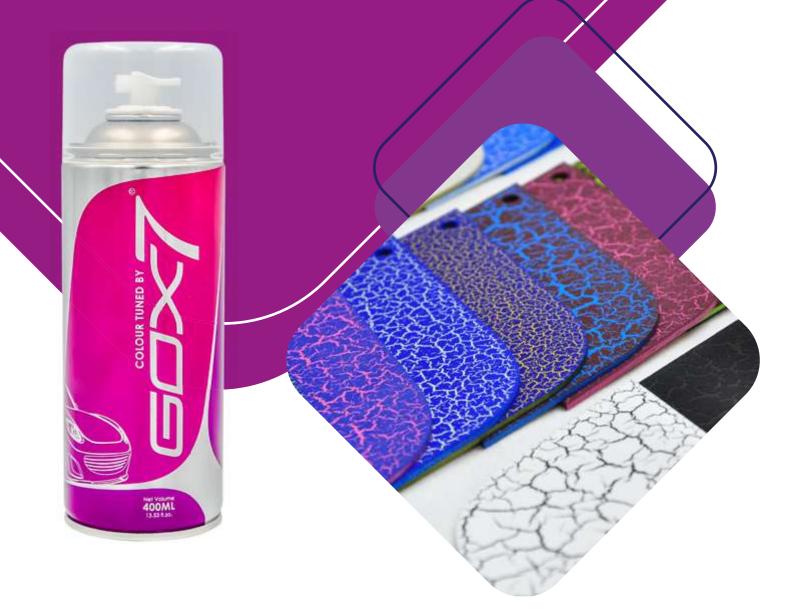

# GOX7 GC 79\* LEATHER CRACKLE EFFECT PAINT SERIES

Gox7 GC 79\* Leather Crackle Effect Paint, the effect is different every time you apply leather crackle finish. This is new and easy to apply special effect paint gives very affective eye catching looks.

Leather Crackle Effect Paint from Gox7 is a 2-parts system of a base coat and top coat that uses acrylic system paint to give objects an antique look. Now you can produce this special leather crackle effect finish in a few minutes time from an aerosol spray can.

#### **5. Tips for Aerosol Spray Paint**

Turn the can upside down and spray briefly to clear the nozzle and valve after use.

IMPORTANT: Every colours will have different pattern of cracks depending on the intensity of the coat. Please experiment both light and heavy coats to a base coat before applying Crackle. Remember, the thicker the top coat of Crackle, the more the thicker the cracks will be.

#### **Available Colours**