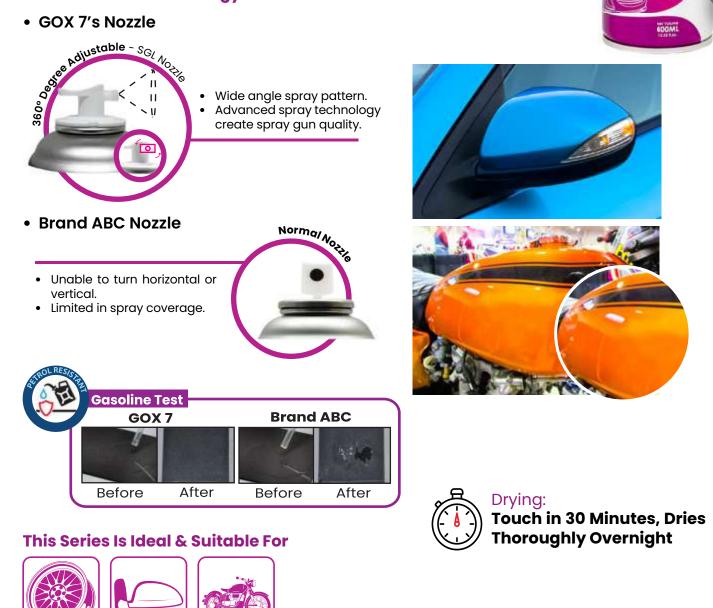

## GOX 7's Nozzle

- Wide angle spray pattern.
- Advanced spray technology create spray gun quality.

## This Series Is Ideal & Suitable For

COVER

MOTORBIKE

### Features

- Petrol resistance
- Excellent glossiness effect
- Optimum sagging control formulation
- Outstanding weather and fading resistance
- Durable and resistant to oil, grease and petrochemicals
- Fast drying with excellent corrosion prevention.
- Dry to touch in 30 Minutes, Dries thoroughly overnight and day
- Superior coverage with smooth finish and protects many surfaces in your project