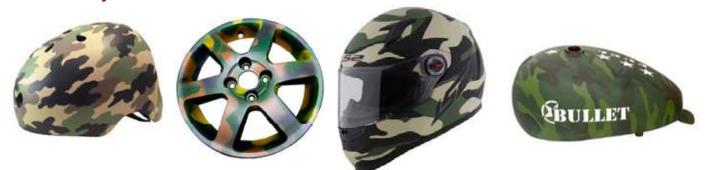

## SPECIAL EFFECT PAINT

# GOX7 GC 79\* LEATHER CRACKLE EFFECT PAINT SERIES

Gox7 GC 79\* Leather Crackle Effect Paint, the effect is different every time you apply leather crackle finish. This is new and easy to apply special effect paint gives very affective eye catching looks.

Leather Crackle Effect Paint from Gox7 is a 2-parts system of a base coat and top coat that uses acrylic system paint to give objects an antique look. Now you can produce this special leather crackle effect finish in a few minutes time from an aerosol spray can.

#### **Features**

- Easy-spray Technology Effortless finger pad, spray from any angle, twist-lock cap.
- Unlimited colour selection and design.
- Resist high temperature up to 150° C. •
- Multi surface paint for interior & exterior. •
- Increase durability of your item or project. •
- Gives a unique identity never be reproduced.