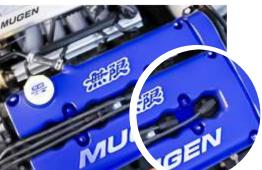

# AUTOMOTIVE HIGH HEAT RESISTANCE PAINT

# GOX7 AB 73\*\* HIGH HEAT RESISTANCE SERIES FOR EXHAUST & BRAKE SYSTEM PART

Gox7 AB 73\*\* Series of Automotive Brake Calliper & Brake Drum paint is a Hybrid Technology of silicone acrylic urethane system. It brings you ultimate protection for your valued vehicle, with refinishing work made easy, anytime, anyway, using your own creative ideas and designs as well as re-styling your vehicle to reflect current design trends, with new and fashionable colours.

## Feature

- Premium automotive brake calliper and brake drum paint with excellent durability and heat resistance up to 650° F (350° C).
- This track-tested formula is ideal for use on brake calliper, brake drums, brake rotor centre and ribs, wheel hubs, and parts requiring high heat resistance.
- Fast drying with excellent corrosion prevention.
- Gox7 does not chip, crack or peel.
- Outstanding weather and heat resistance, make it ideal for car enthusiasts and auto-refinishing professionals.