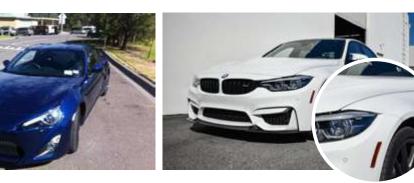

# GOX7 GX 76\*\* MAGICSKIN NANO FILM SERIES

Gox7 GX 76\*\* MagicSkin-Nano Film is another Gox7 total solution for your refurbishment project. Gox7 MagicSkin-Nano Film not just a peelable skin, it give you the benefit of protection combined with translucent colours. Another innovative product from Gox7 Team.

Resistance **Up to 120° C** 

HEADLIGHT

ISO 9001

Gox7 MagicSkin-Nano Film is a total solution for your refurbishment project. Get inspired, learn something new and get the job done. There are always other uses. Simple & Affordable. Another innovative product from Gox7 Team.

## This Series Is Ideal & Suitable For

HEADLIGHT TRIMMING