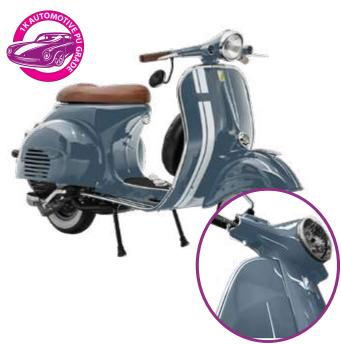

# OLD SKOOL HIGH GLOSS SOLID COLOUR

# GOX7 AG 72\*\* HIGH GLOSS SOLID COLOUR -OLD SKOOL SERIES

Gox7 Old Skool-High Gloss Solid Color Series is a Hybrid Technology of Alkyd with Acrylic Urethane systems that brings you ultimate protection for your valued vehicle. Refinishing work is made easy, anytime, anyway, with your own creative ideas and designs as well as re-styling your vehicle to reflect current design trends, with the HIGH GLOSINESS EFFECT WITH JUST ONE COAT SPRAY.

## This Series Is Ideal & Suitable For

COVER

MOTORBIKE