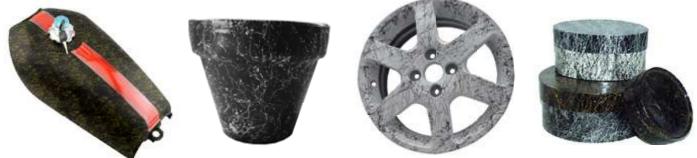

# GOX7 GC 79\* LEATHER CRACKLE EFFECT PAINT SERIES

Gox7 GC 79\* Leather Crackle Effect Paint, the effect is different every time you apply leather crackle finish. This is new and easy to apply special effect paint gives very affective eye catching looks.

Leather Crackle Effect Paint from Gox7 is a 2-parts system of a base coat and top coat that uses acrylic system paint to give objects an antique look. Now you can produce this special leather crackle effect finish in a few minutes time from an aerosol spray can.

#### **Features**

- Easy-spray Technology Effortless finger pad, spray from any angle, twist-lock cap.
- Unlimited colour selection and design.
- Resist high temperature up to 150° C. •
- Multi surface paint for interior & exterior. •
- Increase durability of your item or project. •
- Gives a unique identity never be reproduced.