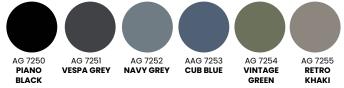

# OLD SKOOL HIGH GLOSS SOLID COLOUR

# GOX7 AG 72\*\* HIGH GLOSS SOLID COLOUR -OLD SKOOL SERIES

Gox7 Old Skool-High Gloss Solid Color Series is a Hybrid Technology of Alkyd with Acrylic Urethane systems that brings you ultimate protection for your valued vehicle. Refinishing work is made easy, anytime, anyway, with your own creative ideas and designs as well as re-styling your vehicle to reflect current design trends, with the HIGH GLOSINESS EFFECT WITH JUST ONE COAT SPRAY.

### **Available Colours**