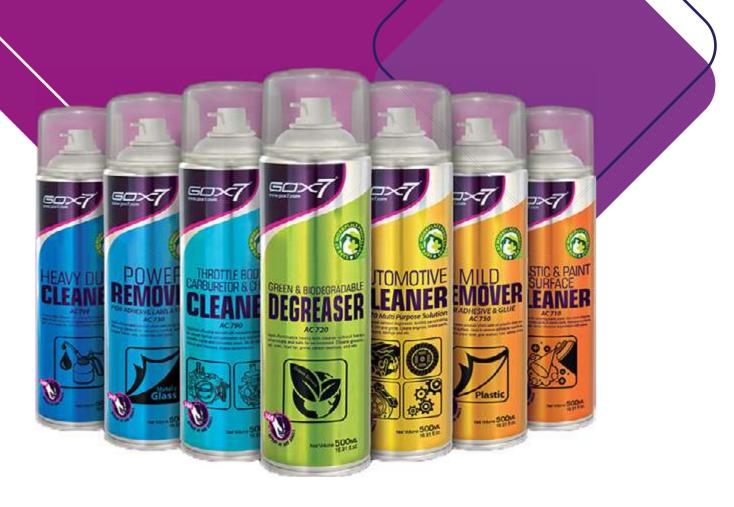

### AUTOMOTIVE CLEANER & DEGREASER

# GOX7 AC 7\*\* CLEANER & DEGREASER SERIES

Gox7 pre-treatment and surface preparation products offer an extensive line of cleaning and degreaser solutions for your painting surface preparations.

Gox7's AC 700 Heavy Duty Cleaner is a fast acting, industrial strength cleaner containing zero ozone depletors. It is a heavy duty cleaner with strong flushing action that is safe on all metal leaving no residue after use. It also is a high performance, non-chlorinated product designed to remove grease, oil, wax, road tar, dust, dirt, grime, silicone, carbon residues, industrial soils from any surface generally encountered in automotive and industrial surface preparation.

Gox7 pre-treatment and surface preparation products offer an extensive line of cleaning and degrease solutions for your painting surface preparations.

Gox7's AC 730 Power Remover for Adhesive, Label and Stickers is a high performance, non-chlorinated product with specially blended solvent. It removes adhesive residue, glue residue, self-adhesive paper label, wax, some inks and dyes from metal and glass surfaces generally encountered in automotive and industrial parts.

Gox7's AC 790 Throttle Body, Carburettor & Choke Cleaner is a fast acting, industrial strength cleaner containing zero ozone depletors. It is a high performance, non-chlorinated product designed to remove grease, oil, wax, road tar, dust, dirt, grime, carbon residues from any surface generally encountered in automotive work. AC 790 will can also clean out the calibrated drill holes and nozzles.

Safe on Most Plastic

Oil, Grease, Dust & Wax Cleaning

Gox7's AC 720 Automotive Green & Biodegradable Degreaser provides heavy duty cleaning without harsh chemicals, which is safe to use on all washable surfaces and safe for environment.

Gox7 pre-treatment and surface preparation product offers an extensive line of cleaning and degreaser solution for your painting surface preparations.

Gox7's AC 710 Plastic & Paint Surface Cleaner & Degreaser is a fast acting, industrial strength cleaner containing zero ozone depletors. Its specifically for cleaning plastic parts and safe on most paints. It is a high performance, non-chlorinated product designed to remove surface contamination, stains, chemical degradation with ease.

| 4 |
|---|
| 3 |
| 2 |
| 5 |
| 5 |
|   |

Gox7's AC 750 Mild Remover for Adhesive & Glue is a high performance, non-chlorinated product with specially blended solvent for removal of adhesive residue, self-adhesive paper label, glue residue, wax, some inks and dyes.

Gox7's AC 770 Multi-Purpose Solution Cleaner is a combination of selected acetone-free solvents for rapid, efficient cleaning and de-greasing of structural components in automotive and industrial applications. It has high performance penetration properties and is designed to remove grease, oil, wax, road tar, dust, dirt, grime, carbon residues, industrial soils from any surface generally encountered in automotive and industrial parts.