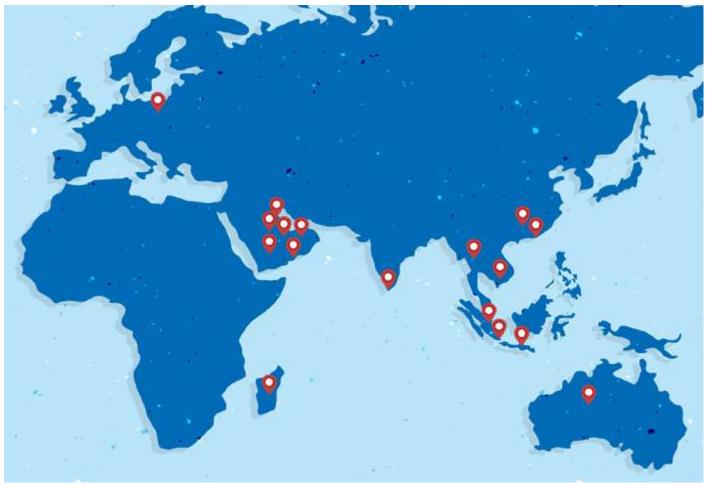

### **TOWARDS GLOBAL PRESENCE**

#### **GOX 7 CURRENT FOOTPRINT**

#### **ASIA PACIFIC**

- MALAYSIA
- SINGAPORE
- THAILAND
- MYANMAR
- HONG KONG
- CHINA
- INDONESIA
- AUSTRALIA
- SRI LANKA
- TAIWAN

#### **MIDDLE EAST**

- UNITED ARAB EMIRATES
- SAUDI ARABIA
- QATAR
- BAHRAIN
- OMAN
- KUWAIT

### EUROPE &

- **EUROPEAN UNION**
- CZECH REPUBLIC
- GERMANY
- UNITED KINGDOM

#### AFRICA'S

• REUNION ISLAND