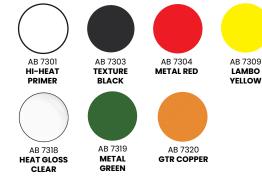

## **Success Project**

AB 7304 METAL RED

AB 7313 HEAT SILVER

AB 7315 MUGEN BLUE

TEXTURE BLACK

AB 7311 HEAT GOLD

2. Primer

imperfection.

operation will also accomplish curing.

AB 7311 HEAT GOLD

AB 7308

NEON

GREEN

AB 7315 HEAT SILVER

AB 7315 MUGEN BLUE

AB 7316 PROJECT MU GREEN