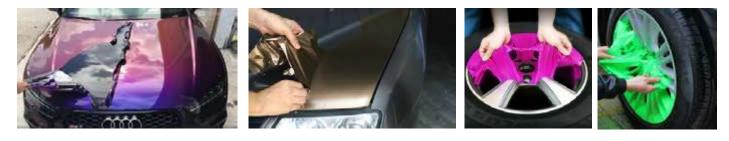

## AUTOMOTIVE MAGICSKIN FILM

# GOX7 GX 76\*\* MAGICSKIN NANO FILM SERIES

Gox7 GX 76\*\* MagicSkin-Nano Film is another Gox7 total solution for your refurbishment project. Gox7 MagicSkin-Nano Film not just a peelable skin, it give you the benefit of protection combined with translucent colours. Another innovative product from Gox7 Team.

# GOX7 GX 76\*\* MAGICSKIN PEELABLE FILM SERIES

Gox7 GX 76\*\* MagicSkin Automotive Peelable Film is the all new peelable real paint finishing system - giving you the newest in peelable technology. The only peelable coating that provides you with unlimited paint colours, a great surface appearance, and provides real paint finishing protection.