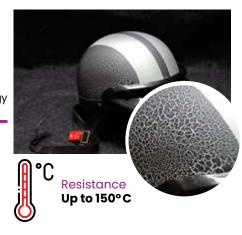

#### Engine Cover Parts (Required heat resistance up to 150° C) Suitable Product:

- AC 770 Automotive Cleaner Multi Purpose Solution
- AB 7301 Hi-Heat Primer Coat
- AW 78\*\* Series Automotive Wrinkle Finish Paint
- AB 72\*\* Series Premium Enamel Colour
- AM 75\*\* Series Automotive Metallic Colour
- AT 77\*\* Series Camouflage Colour
- GC 79\*-\*\* Leather Crackle Effect Paint

# <sup>C</sup> Resistance Up to 150°C