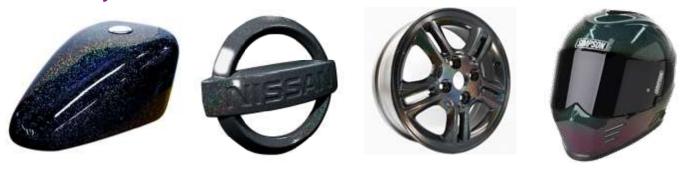

#### <u>(car body, wheels/rims)</u> Suitable Product:

- AC 770 Automotive Cleaner Multi Purpose
- AP 7102 STD Primer Coat
- AB 72\*\* Series Premium Enamel Colour
- AM 75\*\* Series Automotive Metallic Colour
- AT 77\*\* Series of Automotive Top Coat
- AT 77\*\* Series of Automotive Camouflage Colour
- AW 78\*\* Series Automotive Wrinkle Finish Paint Solution
- GX 76\*\* Peelable Hologram Film
- AG 72\*\* High Gloss Solid Colour Old Skool Series

### (Interior Parts, Skirting, Side Mirror, Bumper) Suitable Product:

- AC 710 Plastic & Paint Surface Cleaner
- AP 7100 Plastic & PP Primer Coat
- AB 72\*\* Series Premium Enamel Colour
- AM 75\*\* Series Automotive Metallic Colour
- AT 77\*\* Series Camouflage Colour
- GC 79\*-\*\* Leather Crackle Effect Paint
- GX 76\*\* Series MagicSkin Nano Film
- AP 71\*\* Series Anodized Colour
- GX 76\*\* Peelable Hologram Film
- AG 72\*\* High Gloss Solid Colour Old Skool Series

## This Series Is Ideal & Suitable For

ENGINE COVER

PLASTIC PART

| Suitable Substrate | Recommended Primer for Better Adhesion                                           |  |
|--------------------|----------------------------------------------------------------------------------|--|
| Plastic            | Apply PP Primer (AP7100) As Undercoat                                            |  |
| Metal              | Apply Hi-Heat Primer (AB7301) / STD Primer<br>(AP7102) As Undercoat              |  |
| Wood               | Apply STD Primer (AP7102) As Undercoat                                           |  |
| Original Surface   | Make Sure Original Paint Not Cracking, Apply STD<br>Primer (AP7102) As Undercoat |  |