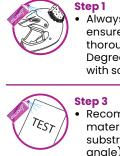

#### **Direction For Use**

Always painting in a well ventilated area, and ensure all surface be cleaned & degreased thoroughly with GOX 7's Surface Cleaner & Degreaser Products. Remove the old paint with scrape, sand or using stripper if necessary.

 Recommend test on a scrap piece of material so you can gauge how far from the substrate you should spray (and at which angle), to achieve the effect you want.

#### **1. Surface Preparation**

Always painting in a well ventilated area, and ensure all surface be cleaned & degreased thoroughly with GOX 7's Surface Cleaner & Degreaser Products. Remove the old paint with scrape, sand or using stripper if necessary. SUITABLE GOX 7'S PRODUCT : AC 700, AC 710, BG 70, AS 100.