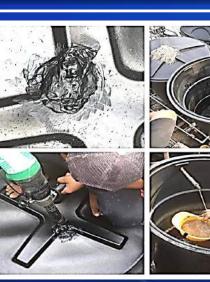

- Cleaning water storage tank service for residential
- Refurbishment service for commercial water tank , industrial water tank maintenance repair
- Inspection service for water tank
- Water tank leakage & structural repair
- Provide painting or coating interior & exterior of water tank to prevent from corrosion to the water tanks

We are providing free consultation services to our customers for checking tank conditions with NO extra cost charges. Whether you have a damaged Press Steel Tank or Fiberglass tank in need of repair or want to change or update the fittings configuration of a tank, Cubemax is your best solution partner and our technical team department is highly experienced in all types of tanks repair and rework from patching a leak repair to tank fitting installation, removal or replacement. Contact us today if you needed our services for repairing and cleaning your rusted or damaged Pressed Steel or FRP Panel Water Tank, we will be glad serving you better and solve your headache in wasting water or short water supply du e water tank damaged.