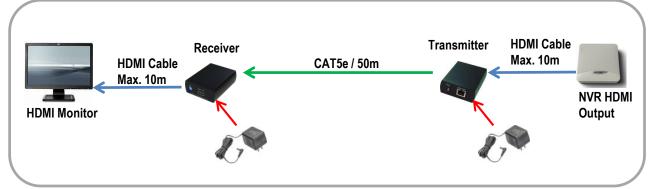

## **HE50-B** – 50m HDMI Extender over UTP





## **Features**

- Extend HDMI over single CAT5e
- Support HDMI 1.3, 1.4, 3D
- Transmission Range up to: 50m @Full HD 1080p 80m @720p
- 36-bit Deep Color
- Active (Power Required) at both transmitter & receiver side
- LED indication for power & signal
- Support Audio
- EDID reading and transfer
- Follow IEEE-568B type UTP

## **Connection Diagram**



## **Specification**

- Bandwidth: 6.75Gbps (HDMI 1.3, 1.4)
- 5VDC/1A x2 power adapters included
- Power Consumption:

Transmitter: 3.5W Max. Receiver: 2.5W Max.

- Operating Environment: 0°~40°C / 0~95% Humidity
- Aluminum Casing with Black Epoxy Powder Coating
- Dimension & Weight:

83 x 48 x 25mm, 200g 83 x 48 x 25mm, 200g