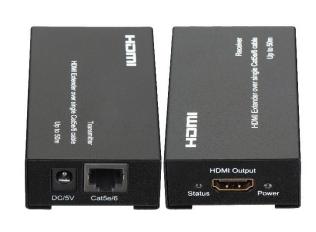

## **HE50-B** – 50m HDMI Extender over UTP

## **Features**

- Extend HDMI over single CAT5e
- Support HDMI 1.3, 1.4, 3D
- Transmission Range up to: 50m @Full HD 1080p 80m @720p
- 36-bit Deep Color
- Active (Power Required) at both transmitter & receiver side
- LED indication for power & signal
- Support Audio
- EDID reading and transfer
- Follow IEEE-568B type UTP