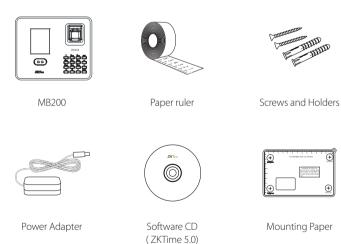

|
| Verification Speed   | ≤0.5 Sec.                                                                                                       |
| Operating Temp.      | 0°C - 45°C                                                                                                      |
| Operating Humidity   | 20% - 80%                                                                                                       |
| Dimension            | 167.5×148.8×32.2mm (Length×Width×Thickness)                                                                     |
| Net Weight           | 380 G                                                                                                           |

## Configuration



### What's in the Box



#### ZKTeco Inc.

ZK Mansion, Wuhe Rd, Gangtou, Bantian, Buji Town, Longgang District, Shenzhen China 518129 Tel: 86-755-8960 2345/46/47/48 E-mail: sales@zkteco.com

www.zkteco.com

#### Global Offices:

USA: + 1 732-412-6007 EU: +34 916532891 Brazil: +55 31 2515-8326 Thailand: +66-027199154 Mexico: +52-55-52928418 South Africa: +27 12 259 1047 Egypt: +201110444134 Dubai: +971 4 6091 310

India: +91 8123536788 Indonesia: +62 21 2921 8949 Vietnam: +84-0169-5813007 Philippines: +63 9084118832 Russia: +8 915 178-46-81