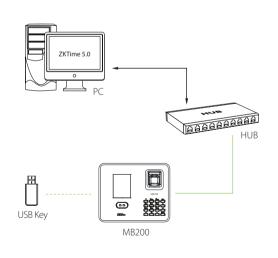

|
| Verification Speed   | ≤0.5 Sec.                                                                                                       |
| Operating Temp.      | 0°C - 45°C                                                                                                      |
| Operating Humidity   | 20% - 80%                                                                                                       |
| Dimension            | 167.5×148.8×32.2mm (Length×Width×Thickness)                                                                     |
| Net Weight           | 380 G                                                                                                           |

## Configuration



### What's in the Box



#### ZKTeco Inc.

ZK Mansion, Wuhe Rd, Gangtou, Bantian, Buji Town, Longgang District, Shenzhen China 518129 Tel: 86-755-8960 2345/46/47/48 E-mail: sales@zkteco.com

www.zkteco.com

#### Global Offices:

USA: + 1 732-412-6007 EU: +34 916532891 Brazil: +55 31 2515-8326 Thailand: +66-027199154 Mexico: +52-55-52928418 South Africa: +27 12 259 1047 Egypt: +201110444134 Dubai: +971 4 6091 310

India: +91 8123536788 Indonesia: +62 21 2921 8949 Vietnam: +84-0169-5813007 Philippines: +63 9084118832 Russia: +8 915 178-46-81