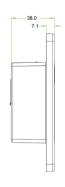

#### Additional Info

Working Temperature: -10 °C ~ 45 °C Working Humidity: 20 ~ 95%

Dimensions(LxWxH):  $121.3 \times 77.3 \times 38$  mm

Algorithm: ZKFinger v10.0

### **Dimensions (mm)**