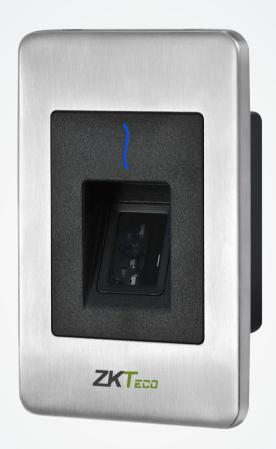

# FR1500 Flush-Mounted RS-485 Fingerprint Reader

### **Features**

- Single gang Standard junction box installation.
- Flush-Mounted Design for neat installation.
- RS-485 Communication Interface.
- SilkID Fingerprint Sensor.
- Stainless Steel Front casing.
- Optional Fingerprint Protective Cover.