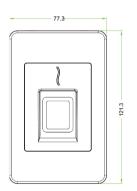

### **Dimensions (mm)**

#### Additional Info

Working Temperature: -10 °C ~ 45 °C Working Humidity: 20 ~ 95%

Dimensions(LxWxH):  $121.3 \times 77.3 \times 38$  mm

Algorithm: ZKFinger v10.0