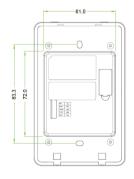

#### Additional Info

Working Temperature: -10 °C ~ 45 °C Working Humidity: 20 ~ 95%

Dimensions(LxWxH):  $121.3 \times 77.3 \times 38$  mm

Algorithm: ZKFinger v10.0

### **Dimensions (mm)**