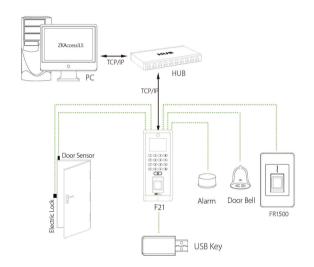

### **Configuration**

#### Compatibility

inBio/inBioPro Controllers Standalone Fingerprint Devices