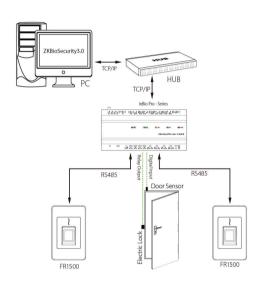

### **Configuration**

#### Compatibility

inBio/inBioPro Controllers Standalone Fingerprint Devices