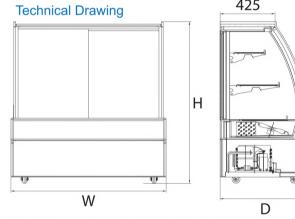

| Model     | Material          | Display Mode | Storage<br>Temperature | Rated<br>Power | Dimension               |
|-----------|-------------------|--------------|------------------------|----------------|-------------------------|
| G-085FA-M | White Marble Base | Chill        | 0°C ~10°C              | 650W           | 850 W x 760 D x 1250 H  |
| G-100FA-M | White Marble Base | Chill        | 0°C ~10°C              | 930W           | 1000 W x 700 D x 1250 H |
| G-120FA-M | White Marble Base | Chill        | 0°C ~10°C              | 930W           | 1200 W x 700 D x 1250 H |
| G-150FA-M | White Marble Base | Chill        | 0°C ~10°C              | 1130W          | 1500 W x 760 D x 1250 H |
| G-180FA-M | White Marble Base | Chill        | 0°C ~10°C              | 1290W          | 1800 W x 760 D x 1250 H |