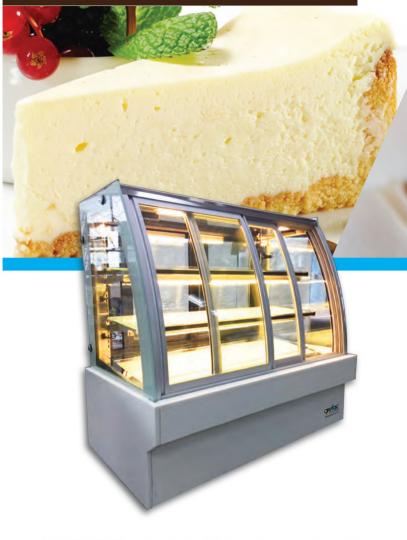

## CAKE SHOWCASE

GREFAC Plug-In Cake Showcases come with top-quality & reliable specifications and modern design look which bring out an outstanding ambience of the overall display. This showcase is designed using our best possible grade material and superior machinery to meet all requirement needs. You can choose either a chill or warm display case to further suit your needs.

## Key features:

- Natural Marble plate designs with other optional colours upon request
- High quality Crystal Clear Glass to enchance products display
- Double temperature controller
  Front opening door for patrons easy access
- Tempered Glass shelving
- Branded & Quality Compressor for high efficiency performance
- Elegant & Anti-Explosive Energy Saving LED Lights

Front & Back Open, with Marble Body for Elegant Presentation (3 years compressor warranty)\*