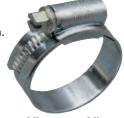

# MATLOCK

Zinc-Plated **Hose Clips** 

Non-slip worm drive. Precision manufactured from the finest British steels to BS 5315. Passivated zinc finish to give double protection. For automotive, gas, plumbing and agricultural applications.

FASTENERS

| Size | Capacity<br>(mm) | Weight<br>per 10 | Order Code<br>MTL-662 | List<br>Price/100 | Offer<br>Price/100 |
|------|------------------|------------------|-----------------------|-------------------|--------------------|
| 000  | 9-13             | 0.11kg           | -5050K                | £50.77            | £35.54             |
| M00  | 13-16            | 0.12kg           | -5070K                | £51.07            | £35.75             |
| 00   | 13-19            | 0.13kg           | -5090K                | £51.55            | £36.09             |
| 0    | 16-22            | 0.20kg           | -5110K                | £59.49            | £41.64             |
| OX   | 19-25            | 0.22kg           | -5130K                | £60.64            | £42.45             |
| 1A   | 22-29            | 0.23kg           | -5150K                | £64.36            | £45.05             |
| 1    | 25-35            | 0.25kg           | -5160K                | £67.10            | £46.97             |
| 1X   | 28-41            | 0.26kg           | -5170K                | £69.94            | £48.96             |
| 2A   | 31-48            | 0.36kg           | -5190K                | £73.89            | £51.72             |
| 2    | 38-54            | 0.38kg           | -5210K                | £76.62            | £53.63             |
| 2X   | 44-60            | 0.40kg           | -5230K                | £81.10            | £56.77             |
| 3    | 50-70            | 0.42kg           | -5250K                | £88.30            | £61.81             |
| 3X   | 60-80            | 0.46kg           | -5270K                | £95.82            | £67.07             |
| 4    | 70-90            | 0.48kg           | -5290K                | £102.00           | £71.40             |
| 4X   | 83-102           | 0.52kg           | -5310K                | £112.29           | £78.60             |
| 5    | 95-115           | 0.58kg           | -5330K                | £127.70           | £89.39             |
| 6    | 104-127          | 0.60kg           | -5350K                | £141.34           | £98.94             |
| 6X   | 127-146          | 0.66kg           | -5370K                | £150.05           | £105.04            |