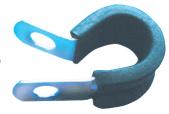

# **Rubber-Lined P-Clips**

All clips lined in EPM rubber which is fully resilient to oils and extreme temperatures (-50°C to 160°C). Applications include automotive engine compartment and chassis, electrical cables, pipework, ducting, refrigeration and machine installations.