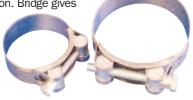

#### **Heavy Duty** MATLOCK **Bolt Clamps**

Heavy duty bolt clamps to DIN 3017 are specifically designed to give extremely high band tension for sealing pressure/suction lines with either steel or plastic reinforcement and high shore hardness. Reinforced loops withstand significantly higher torques and the mechanically locked closure has no welding points

and therefore no contact corrosion. Bridge gives optimal hose protection and the robust band with rounded edges for protection against injuries and/or damage to the hose surface. W2 material. Band grade 430 stainless steel.

Housing/bolt 8.8 grade BZP.

| riodoliig/ boile olo grade | , , , ,    |           |           |
|----------------------------|------------|-----------|-----------|
| Capacity                   | Order Code | List      | Offer     |
| (mm)                       | MTL-662    | Price/100 | Price/100 |
| 17-19                      | -9010K     | £147.98   | £103.59   |
| 20-22                      | -9020K     | £149.07   | £104.35   |
| 23-25                      | -9030K     | £150.59   | £105.41   |
| 26-28                      | -9040K     | £152.55   | £106.79   |
| 29-31                      | -9050K     | £155.15   | £108.61   |
| 32-35                      | -9060K     | £158.19   | £110.73   |
| 36-39                      | -9070K     | £162.33   | £113.63   |
| 40-43                      | -9080K     | £167.55   | £117.29   |
| 43-47                      | -9090K     | £173.20   | £121.24   |
| 47-51                      | -9100K     | £180.37   | £126.26   |
| 51-55                      | -9110K     | £189.72   | £132.80   |
| 55-59                      | -9120K     | £209.92   | £146.94   |
| 59-63                      | -9130K     | £211.44   | £148.01   |
| 63-68                      | -9140K     | £214.47   | £150.13   |
| 68-73                      | -9150K     | £219.68   | £153.78   |
| 73-79                      | -9160K     | £226.41   | £158.49   |
| 79-85                      | -9170K     | £234.67   | £164.27   |
| 85-91                      | -9180K     | £333.12   | £233.18   |
| 91-97                      | -9190K     | £339.44   | £237.61   |
| 97-104                     | -9200K     | £348.97   | £244.28   |
| 104-112                    | -9210K     | £361.81   | £253.27   |
| 112-121                    | -9220K     | £378.55   | £264.99   |
| 121-130                    | -9230K     | £404.63   | £283.24   |
| 130-140                    | -9240K     | £436.58   | £305.61   |
| 140-150                    | -9250K     | £473.73   | £331.61   |
| 150-162                    | -9260K     | £518.72   | £363.10   |
| 162-174                    | -9270K     | £577.60   | £404.32   |
| 174-187                    | -9280K     | £585.42   | £409.79   |
| 187-200                    | -9290K     | £596.27   | £417.39   |
| 200-213                    | -9300K     | £625.60   | £437.92   |
| 213-226                    | -9310K     | £666.45   | £466.52   |
| 226-239                    | -9320K     | £714.69   | £500.28   |
| 239-252                    | -9330K     | £776.40   | £543.48   |
|                            |            |           |           |