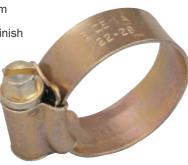

# MATLOCK

Zinc-Plated **Hose Clips** 

Non-slip worm drive. Precision manufactured from the finest British steels to BS 5315. Passivated zinc finish to give double protection. For automotive, gas, plumbing and agricultural applications.

FASTENERS

| Size | Capacity<br>(mm) | Weight<br>per 10 | Order Code<br>MTL-662 | List<br>Price/100 | Offer<br>Price/100 |
|------|------------------|------------------|-----------------------|-------------------|--------------------|
| 000  | 9-13             | 0.11kg           | -5050K                | £50.77            | £35.54             |
| M00  | 13-16            | 0.12kg           | -5070K                | £51.07            | £35.75             |
| 00   | 13-19            | 0.13kg           | -5090K                | £51.55            | £36.09             |
| 0    | 16-22            | 0.20kg           | -5110K                | £59.49            | £41.64             |
| OX   | 19-25            | 0.22kg           | -5130K                | £60.64            | £42.45             |
| 1A   | 22-29            | 0.23kg           | -5150K                | £64.36            | £45.05             |
| 1    | 25-35            | 0.25kg           | -5160K                | £67.10            | £46.97             |
| 1X   | 28-41            | 0.26kg           | -5170K                | £69.94            | £48.96             |
| 2A   | 31-48            | 0.36kg           | -5190K                | £73.89            | £51.72             |
| 2    | 38-54            | 0.38kg           | -5210K                | £76.62            | £53.63             |
| 2X   | 44-60            | 0.40kg           | -5230K                | £81.10            | £56.77             |
| 3    | 50-70            | 0.42kg           | -5250K                | £88.30            | £61.81             |
| 3X   | 60-80            | 0.46kg           | -5270K                | £95.82            | £67.07             |
| 4    | 70-90            | 0.48kg           | -5290K                | £102.00           | £71.40             |
| 4X   | 83-102           | 0.52kg           | -5310K                | £112.29           | £78.60             |
| 5    | 95-115           | 0.58kg           | -5330K                | £127.70           | £89.39             |
| 6    | 104-127          | 0.60kg           | -5350K                | £141.34           | £98.94             |
| 6X   | 127-146          | 0.66kg           | -5370K                | £150.05           | £105.04            |