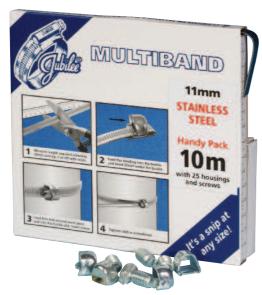

## Multiband

Ideal for making clips to meet your specific requirement in an emergency or any other situation where a fast solution is required. Simply cut the banding with snips to the required length, add a housing, insert a screw and tighten to size. Worm drive tightening mechanism. Available in cost effective zinc protected mild steel or corrosion resistant stainless steel. Suitable for automotive, gas, plumbing, and agricultural applications.

## 11mm Zinc Protected Banding in Dispensers

| Description                     | Order Code<br>JUB-662 | List<br>Price/1 | Offer Price/1 |
|---------------------------------|-----------------------|-----------------|---------------|
| Banding in Dispenser/11mm x 10m | -0701B                | £21.85          | £19.67        |
| Banding in Dispenser/11mm x 30m | -0702C                | £59.55          | £53.60        |
| Housing & Screws (100 sets)     | -0703D                | £72.21          | £64.99        |
| Housing & Screws (25 sets)      | -0704E                | £19.83          | £17.85        |