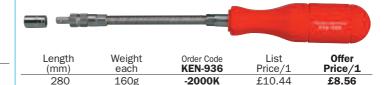

## Hose Clip Flex-Driver

Braided steel wire driver. Bends through  $90^{\circ}$  to reach otherwise inaccessible clips. High impact Hi Grip handle. Drive shaft has  $^{1}\!4$ " hex drive fitted with 7mm (single hex) removable adaptor. Also features swivel collar at drive end.