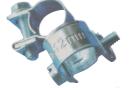

#### **Heavy Duty** MATLOCK **Bolt Clamps**

Heavy duty bolt clamps to DIN 3017 are specifically designed to give extremely high band tension for sealing pressure/suction lines with either steel or plastic reinforcement and high shore hardness. Reinforced loops withstand significantly higher torques and the mechanically locked closure has no welding points

and therefore no contact corrosion. Bridge gives optimal hose protection and the robust band with rounded edges for protection against injuries and/or damage to the hose surface. W2 material. Band grade 430 stainless steel.

Housing/bolt 8.8 grade BZP.

| riodoliig/ boile olo grade | , , , ,    |           |           |
|----------------------------|------------|-----------|-----------|
| Capacity                   | Order Code | List      | Offer     |
| (mm)                       | MTL-662    | Price/100 | Price/100 |
| 17-19                      | -9010K     | £147.98   | £103.59   |
| 20-22                      | -9020K     | £149.07   | £104.35   |
| 23-25                      | -9030K     | £150.59   | £105.41   |
| 26-28                      | -9040K     | £152.55   | £106.79   |
| 29-31                      | -9050K     | £155.15   | £108.61   |
| 32-35                      | -9060K     | £158.19   | £110.73   |
| 36-39                      | -9070K     | £162.33   | £113.63   |
| 40-43                      | -9080K     | £167.55   | £117.29   |
| 43-47                      | -9090K     | £173.20   | £121.24   |
| 47-51                      | -9100K     | £180.37   | £126.26   |
| 51-55                      | -9110K     | £189.72   | £132.80   |
| 55-59                      | -9120K     | £209.92   | £146.94   |
| 59-63                      | -9130K     | £211.44   | £148.01   |
| 63-68                      | -9140K     | £214.47   | £150.13   |
| 68-73                      | -9150K     | £219.68   | £153.78   |
| 73-79                      | -9160K     | £226.41   | £158.49   |
| 79-85                      | -9170K     | £234.67   | £164.27   |
| 85-91                      | -9180K     | £333.12   | £233.18   |
| 91-97                      | -9190K     | £339.44   | £237.61   |
| 97-104                     | -9200K     | £348.97   | £244.28   |
| 104-112                    | -9210K     | £361.81   | £253.27   |
| 112-121                    | -9220K     | £378.55   | £264.99   |
| 121-130                    | -9230K     | £404.63   | £283.24   |
| 130-140                    | -9240K     | £436.58   | £305.61   |
| 140-150                    | -9250K     | £473.73   | £331.61   |
| 150-162                    | -9260K     | £518.72   | £363.10   |
| 162-174                    | -9270K     | £577.60   | £404.32   |
| 174-187                    | -9280K     | £585.42   | £409.79   |
| 187-200                    | -9290K     | £596.27   | £417.39   |
| 200-213                    | -9300K     | £625.60   | £437.92   |
| 213-226                    | -9310K     | £666.45   | £466.52   |
| 226-239                    | -9320K     | £714.69   | £500.28   |
| 239-252                    | -9330K     | £776.40   | £543.48   |
|                            |            |           |           |