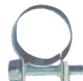

# O-Clips, '2 Ear' Style (Welding Hose Clips)

Manufactured from zinc-plated mild steel. Medium pressure clamp, widely used for maintenance and OEM applications. Rubber hose, plastic tubing, coaxial and electrical cable are easily clamped.

Suitable for use on air, fluid, gas and steam lines also low pressure hydraulics applications. One-piece design offers a positive, tamperproof seal without damage to the hose, assure adequate closure and compensate for tolerance variations in hose sizes.

| Product<br>Number | Capacity<br>(mm) | Order Code<br>MTL-662 | List<br>Price/100 | Offer<br>Price/100 |
|-------------------|------------------|-----------------------|-------------------|--------------------|
| 1330              | 7-09             | -7060K                | £20.20            | £14.14             |
| 1331              | 8-11             | -7070K                | £22.23            | £15.56             |
| 1332              | 11-13            | -7090K                | £24.24            | £16.97             |
| 1333              | 13-15            | -7100K                | £25.58            | £17.91             |
| 1334              | 15-18            | -7120K                | £26.94            | £18.86             |
| 1335              | 17-20            | -7140K                | £28.96            | £20.27             |
| 1336              | 20-23            | -7160K                | £40.40            | £28.28             |