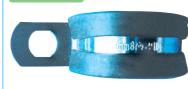

## Zinc-Plated Nut & Bolt Clips

Mild zinc protected nut and bolt clips. Ideal for use on petrol pipes and small bore hoses. 7mm A/F screw, 1.2Nm maximum tightening torque.

|          |        | b          |           |           |  |
|----------|--------|------------|-----------|-----------|--|
| Capacity | Weight | Order Code | List      | Offer     |  |
| (mm)     | each   | MTL-662    | Price/100 | Price/100 |  |
| 7-9      | 56g    | -8060K     | £26.30    | £18.41    |  |
| 8-10     | 57g    | -8070K     | £26.67    | £18.67    |  |
| 9-11     | 58g    | -8080K     | £26.67    | £18.67    |  |
| 10-12    | 60g    | -8090K     | £26.67    | £18.67    |  |
| 11-13    | 62g    | -8100K     | £27.07    | £18.95    |  |
| 12-14    | 64g    | -8110K     | £27.07    | £18.95    |  |
| 13-15    | 66g    | -8120K     | £27.44    | £19.21    |  |
| 14-16    | 68g    | -8130K     | £27.83    | £19.48    |  |
| 15-17    | 71g    | -8140K     | £28.20    | £19.74    |  |
| 16-18    | 74g    | -8150K     | £28.20    | £19.74    |  |
|          |        |            |           |           |  |