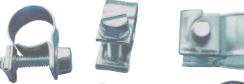

## Zinc-Plated Nut & Bolt Clips

Mild zinc protected nut and bolt clips. Ideal for use on petrol pipes and small bore hoses. 7mm A/F screw, 1.2Nm maximum tightening torque.

|          |        | b          |           |           |  |
|----------|--------|------------|-----------|-----------|--|
| Capacity | Weight | Order Code | List      | Offer     |  |
| (mm)     | each   | MTL-662    | Price/100 | Price/100 |  |
| 7-9      | 56g    | -8060K     | £26.30    | £18.41    |  |
| 8-10     | 57g    | -8070K     | £26.67    | £18.67    |  |
| 9-11     | 58g    | -8080K     | £26.67    | £18.67    |  |
| 10-12    | 60g    | -8090K     | £26.67    | £18.67    |  |
| 11-13    | 62g    | -8100K     | £27.07    | £18.95    |  |
| 12-14    | 64g    | -8110K     | £27.07    | £18.95    |  |
| 13-15    | 66g    | -8120K     | £27.44    | £19.21    |  |
| 14-16    | 68g    | -8130K     | £27.83    | £19.48    |  |
| 15-17    | 71g    | -8140K     | £28.20    | £19.74    |  |
| 16-18    | 74g    | -8150K     | £28.20    | £19.74    |  |
|          |        |            |           |           |  |