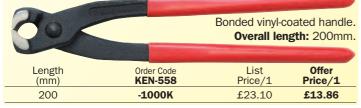

# **0-Clip Pincers**

O-clip pincers are designed for rapidly closing O-clips ensuring a positive tamperproof seal. Manufactured from chrome vanadium steel with induction hardened, ground and polished jaws.