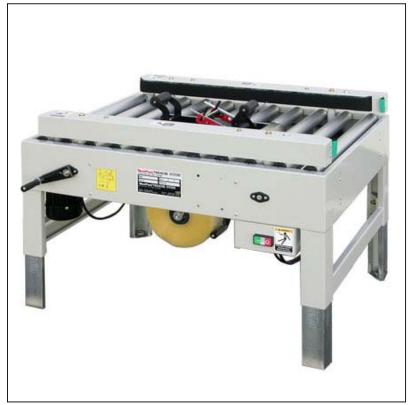

# Manual Sidedrive Dual Mast Carton Sealer (MSD)

MSD Series

### major features

- •Two Side Belts
- •Adjustable Bed Height 24.6" to 30.75"
- •Width Adjustment either side of machine
- •Tape Roll Lengths: 1000 yd., 1500 yd., 2000 yd.
- Heavy Duty Frame
- •UL Approved Electrical Parts
- •Designed for uniform applications Capable of Interchanging 2" or 3" Tape Heads
- •Electrical on/off box can be mounted on either side of machine

#### standard features -

- Exclusive Pop-out pressure sensitive "high speed" tape head with patented tab adjustment and noise reduction arm
- Operation Manual

### machine & carton specifications

Power Requirements: 110 Volts 60 Hz
Speed: Up to 40 cartons/minute
Tape Head: Standard: 2", Available: 3"
Shipping Weight: 342 - 550 lbs