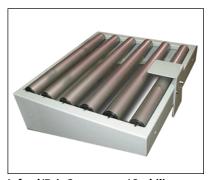

75"
- •Width Adjustment either side of machine
- •Tape Roll Lengths: 1000 yd., 1500 yd., 2000 yd.
- Heavy Duty Frame
- •UL Approved Electrical Parts
- •Designed for uniform applications Capable of Interchanging 2" or 3" Tape Heads
- •Electrical on/off box can be mounted on either side of machine

#### standard features -

- Exclusive Pop-out pressure sensitive "high speed" tape head with patented tab adjustment and noise reduction arm
- Operation Manual



# **Manual Sidedrive Dual Mast Carton Sealer (MSD)**

MSD Series

## World Leader in Sophisticated Packaging Systems

## optional features

- Spare Parts Kit
- High Speed Motor Upgrade (Up to 125 ft./mm.)
- Motorized Height and/or Width Adjustment
- Interlock Safety Gates
- Stainless Steel
- Infeed/Exit Conveyor



**Locking Castors** 



Infeed/Exit Conveyor w/ Stabilizer

### machine & carton specifications

Power Requirements: 110 Volts 60 Hz
Speed: Up to 40 cartons/minute
Tape Head: Standard: 2", Available: 3"
Shipping Weight: 342 - 550 lbs

## series comparison table

| Model                  | Machine Size          | Carton Range                  | Cartons/Min. | Shipping<br>Weight (lbs.) |
|------------------------|-----------------------|-------------------------------|--------------|---------------------------|
| MS 20-2<br>2″Tape Head | 39.4" x 28.5" x 35.0" | (6.0"-U) x (4.25" ** - 20.5") | Up to 40     | 263                       |
| MS 20-3<br>3″Tape Head | 39.4" x 28.5" x 35.0" | (6.0"-U) x (5.25" ** - 20.5") | Up to 40     | 263                       |

<sup>\*</sup> All specifications capable of customizat